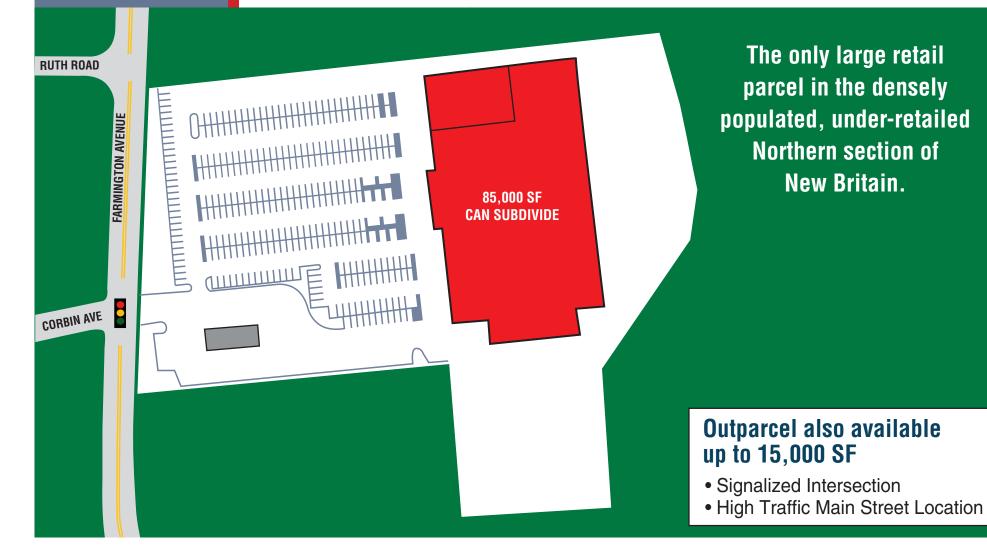

## Redevelopment of the Former 85,000 sf WalMart.

The only large retail parcel in the densely populated, under-retailed Northern section of New Britain.

- The building is available in its entirety or can be subdivided. There is also an outparcel available for a build to suit up to 15,000 sf
- The center is located on Farmington Ave, a busy commuter road less than a mile from the Fineman Road interchange on I-84.
- The signalized entrance to the center is at Farmington Ave and Corbin Ave which is a major feeder road leading south.