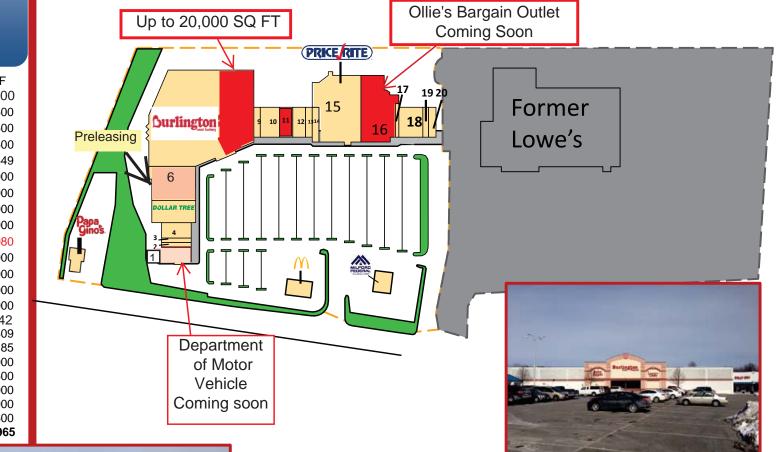

### LEADING THE WAY IN RETAIL LEASING

| Unit  | Tenants                | S/F    |
|-------|------------------------|--------|
| 1.    | Dept. of Motor Vehicle | 5,00   |
| 2.    | GNC                    | 1,50   |
| 3.    | 99 Nails               | 1,50   |
| 4.    | Oceans of Pets         | 5,50   |
| 5.    | Dollar Tree            | 10,84  |
| 6.    | Preleasing             | 17,00  |
| 8.    | Burlington Coat        | 80,00  |
| 9     | Sally Beauty Supply    | 2,00   |
| 10    | Rainbow Apparel        | 6,00   |
| 11    | Available              | 4,08   |
| 12    | Rent-A-Center          | 4,00   |
| 13    | Best Cuts              | 2,00   |
| 14    | Woonsocket Dental      | 2,00   |
| 15    | Price Rite             | 31,00  |
| 16    | Ollie's Bargain Outlet | 23.94  |
| 17    | Subway                 | 2,40   |
| 18    | Chinese Buffet         | 8,18   |
| 19    | Check n Go             | 2,00   |
| 20    | Radio Shack            | 2,50   |
| Pad A | Papa Gino's            | 4,00   |
| Pad B | McDonald's             | 3,90   |
| Pad C | Milford Savings Bank   | 3,60   |
|       | Total                  | 222,96 |

# WOONSOCKET RI AERIAL VIEW

Community Center Anchored by high volume Price Rite and Burlington Coat.

New tenants include: Ollie's Bargain Outlet and Department of Motor Vehicle Traffic count 14,600 Up to 20,000 SQ FT Available