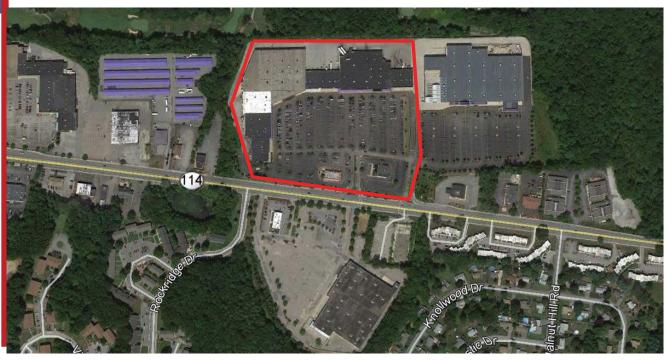

# WOONSOCKET RI AERIAL VIEW

Community Center Anchored by high volume Price Rite and Burlington Coat.

New tenants include: Ollie's Bargain Outlet and Department of Motor Vehicle Traffic count 14,600 Up to 20,000 SQ FT Available