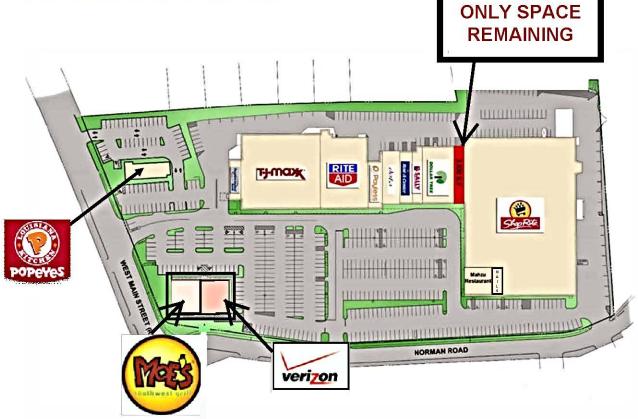

#### Tenants

Peoples Bank TJ Maxx Rite Aid Payless Shoes Dots Rent A Center Sally Beauty Dollar Tree Shop Rite Popeye's Building B

142,101 s.f. of inline space

#### **AVAILABLE 2520 SF**