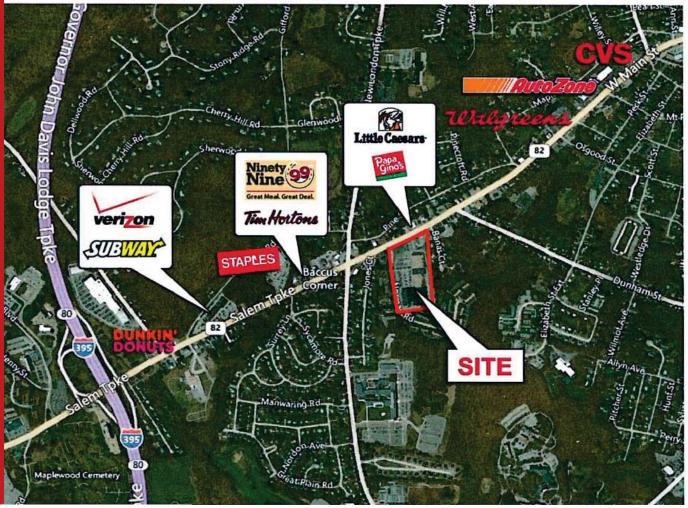

## MARCUS PLAZA AERIAL VIEW

Marcus Plaza is the Dominant Retail center on Route 82 in Norwich CT.

The newly remodeled center is anchored by Shop Rite and TJ Maxx.

An existing 2,420 sf former Friendly's Restaurant is available for lease. The existing building was recently remodeled after a fire and is in excellent condition. In addition to its own dedicated entrance, it also shares access to the Shopping Center's traffic light.

A second retail building is also in the planning stages and will finally allow new tenants an opportunity to open in this traditionally fully occupied shopping center.

Traffic Count 21,000+ADT

360 Bloomfield Avenue • Suite 208 • Windsor, CT 06095 Telephone: (860) 683-9000 • Facsimile (860) 683-1600 *www.northeastretail.*com