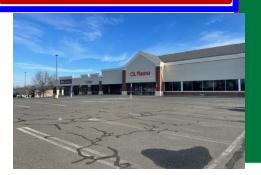

## MANCHESTER CT broad street plaza

360 Bloomfield Avenue • Suite 208 • Windsor, CT 06095 Telephone: (860) 683-9000 <u>www.northeastretail.com</u> Broad Street Plaza is a 75,452 sf Community shopping center, anchored by a O'Reilly Auto and shadow anchored by Ollie's Bargain Outlet.

Built in 1998 at the corner of Center Street (Route 44) and Broad Street, it is located at the busiest intersection in Manchester and benefits from a daily traffic count in excess of 40,000 cars per day.

O'Reilly's Auto Parts is relocating & expanding to 30,000 SF within the center, and will open in May of 2023. Key Food has a signed lease and will be opening late summer. Landlord has extensive upgrades planned for the Center including new roof, HVAC and façade improvements.