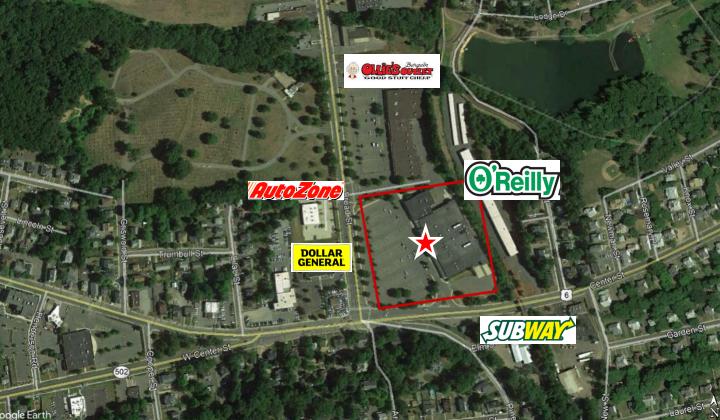

## MANCHESTER CT broad street plaza

360 Bloomfield Avenue • Suite 208 • Windsor, CT 06095 Telephone: (860) 683-9000 <u>www.northeastretail.com</u> Broad Street Plaza is a 75,452 sf Community shopping center, anchored by a O'Reilly Auto and shadow anchored by Ollie's Bargain Outlet.

Built in 1998 at the corner of Center Street (Route 44) and Broad Street, it is located at the busiest intersection in Manchester and benefits from a daily traffic count in excess of 40,000 cars per day.

## **BROAD STREET PLAZA** AERIAL VIEW

360 Bloomfield Avenue Suite 208 Windsor CT 06095 Telephone: 860-683-9000 Fax: 860-683-1600

All information furnished is from sources deemed reliable and is submitted subject to errors, omissions, change of price or rental, change of other terms and conditions, suitable references, prior sale, lease or financing, or withdrawal without notice. No representation is made to the accuracy of any information furnished.