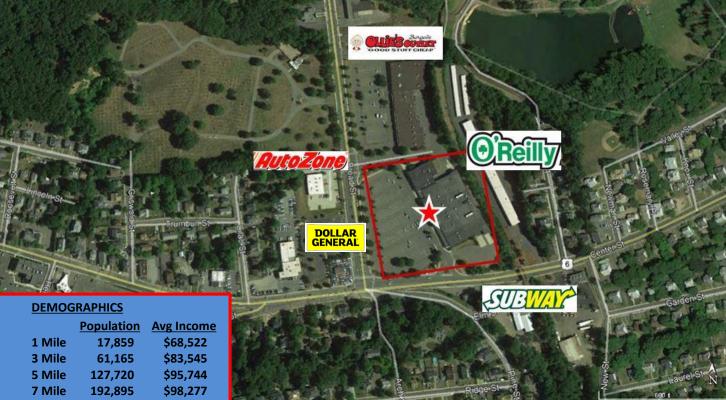

## **BROAD STREET PLAZA** AERIAL VIEW

360 Bloomfield Avenue Suite 208 Windsor CT 06095 Telephone: 860-683-9000 Fax: 860-683-1600

All information furnished is from sources deemed reliable and is submitted subject to errors, omissions, change of price or rental, change of other terms and conditions, suitable references, prior sale, lease or financing, or withdrawal without notice. No representation is made to the accuracy of any information furnished.