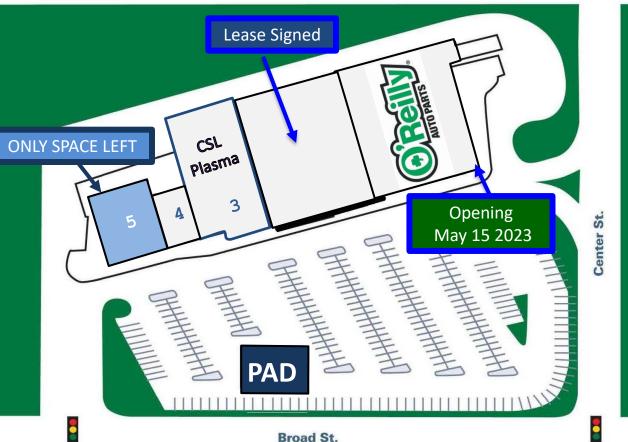

## 1O'Reilly30,0002Signed Lease<br/>COMING SOON20,7883CSL Plasma14,489

- 4 Restaurant 2,722
- 5 Pre-leasing 7,500
- PAD AVAILABLE 5,000

O'Reilly's Auto Parts is relocating & expanding to 30,000 SF within the center, and will open in May of 2023. Key Food has a signed lease and will be opening late summer. Landlord has extensive upgrades planned for the Center including new roof, HVAC and façade improvements.