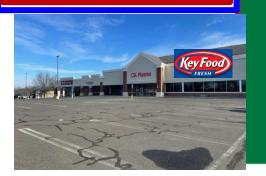

O'Reilly's Auto Parts recently expanded to 30,000 SF within the center, and opened in June of 2023. Key Food has a signed lease and will be opening soon. Landlord has extensive upgrades planned for the Center including new roof, HVAC and façade improvements.