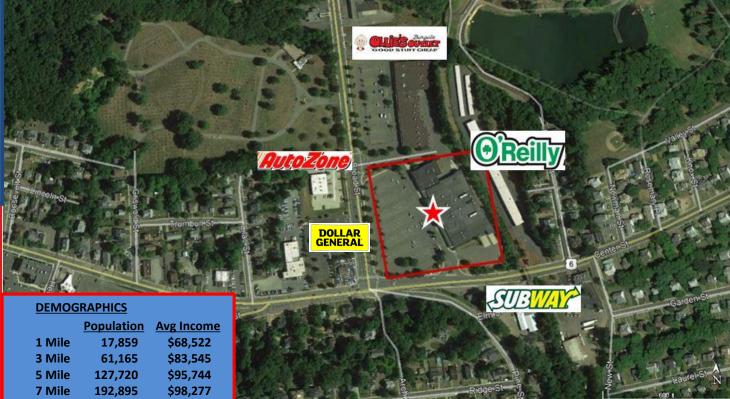

## MANCHESTER CT BROAD STREET PLAZA

360 Bloomfield Avenue • Suite 208 • Windsor, CT 06095 Telephone: (860) 683-9000 *www.northeastretail.com*  Broad Street Plaza is a 75,452 sf Community shopping center, anchored by a O'Reilly Auto and shadow anchored by Ollie's Bargain Outlet.

Built in 1998 at the corner of Center Street (Route 44) and Broad Street, it is located at the busiest intersection in Manchester and benefits from a daily traffic count in excess of 40,000 cars per day.