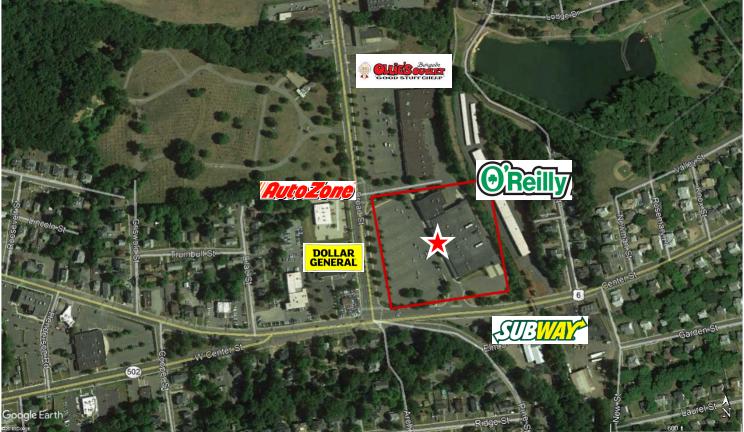

## MANCHESTER CT BROAD STREET PLAZA

360 Bloomfield Avenue • Suite 208 • Windsor, CT 06095 Telephone: (860) 683-9000 *www.northeastretail.com*  Broad Street Plaza is a 75,452 sf Community shopping center, anchored by a O'Reilly Auto and shadow anchored by Ollie's Bargain Outlet.

Built in 1998 at the corner of Center Street (Route 44) and Broad Street, it is located at the busiest intersection in Manchester and benefits from a daily traffic count in excess of 40,000 cars per day.

## **BROAD STREET PLAZA** AERIAL VIEW

360 Bloomfield Avenue Suite 208 Windsor CT 06095 Telephone: 860-683-9000 Fax: 860-683-1600

All information furnished is from sources deemed reliable and is submitted subject to errors, omissions, change of price or rental, change of other terms and conditions, suitable references, prior sale, lease or financing, or withdrawal without notice. No representation is made to the accuracy of any information furnished.