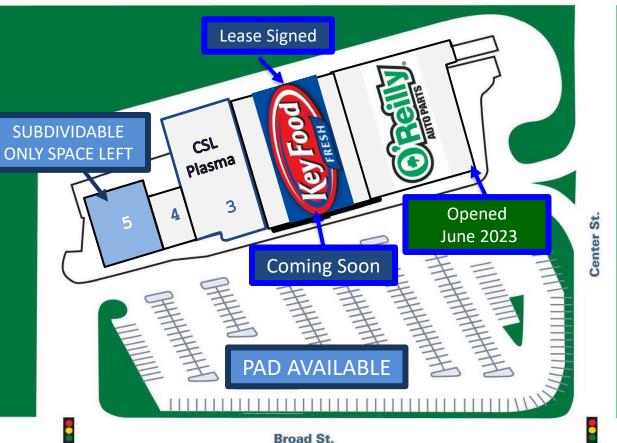

## 20,788 SF and PAD SITE AVAILABLE

## 1 O'Reilly 30,000 2 Key Food COMING SOON 20,788 3 CSL Plasma 14,489 4 Restaurant 2,722

- 5 Pre-leasing 7,500
- PAD AVAILABLE 5,000

O'Reilly's Auto Parts recently expanded to 30,000 SF within the center, and opened in June of 2023. Key Food has a signed lease and will be opening soon. Landlord has extensive upgrades planned for the Center including new roof, HVAC and façade improvements.