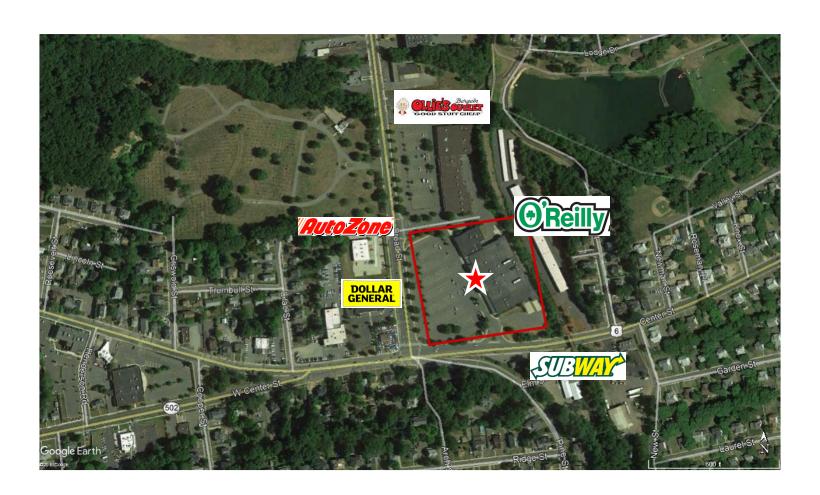

360 Bloomfield Avenue • Suite 208 • Windsor, CT 06095

Telephone: (860) 683-9000

www.northeastretail.com

Broad Street Plaza is a 75,452 sf Community shopping center, anchored by a O'Reilly Auto and shadow anchored by Ollie's Bargain Outlet.

Built in 1998 at the corner of Center Street (Route 44) and Broad Street, it is located at the busiest intersection in Manchester and benefits from a daily traffic count in excess of 40,000 cars per day.

O'Reilly's Auto Parts recently expanded to 30,000 SF within the center, and opened in June of 2023. Key Food has a signed lease and will be opening soon. Landlord has extensive upgrades planned for the Center including new roof, HVAC and façade improvements.