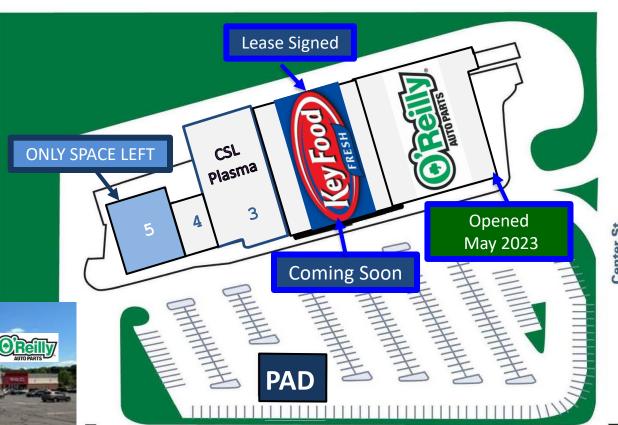

## MANCHESTER CT

**BROAD STREET PLAZA** 

2 Key Food 20,788 COMING SOON

3 CSL Plasma 14,489

4 Restaurant 2,722

5 Pre-leasing 7,500

PAD AVAILABLE 5,000

Northeast Retail
Leasing & Management Company, LLC

O'Reilly's Auto Parts recently expanded to 30,000 SF within the center, and opened in June of 2023. Key Food has a signed lease and will be opening soon. Landlord has extensive upgrades planned for the Center including new roof, HVAC and façade improvements.