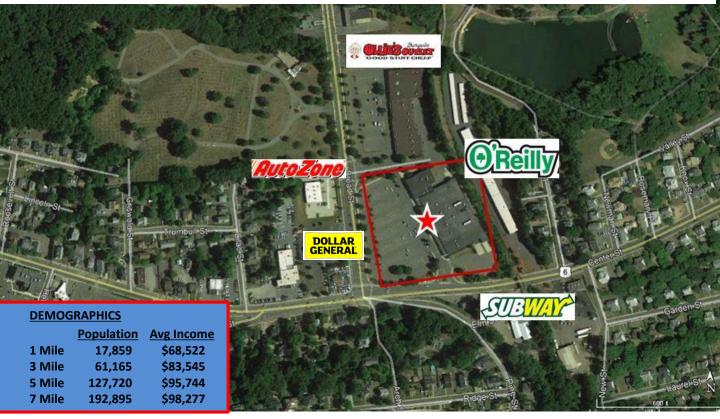

360 Bloomfield Avenue • Suite 208 • Windsor, CT 06095

Telephone: (860) 683-9000

www.northeastretail.com

Broad Street Plaza is a 75,452 sf Community shopping center, anchored by a O'Reilly Auto and shadow anchored by Ollie's Bargain Outlet.

Built in 1998 at the corner of Center Street (Route 44) and Broad Street, it is located at the busiest intersection in Manchester and benefits from a daily traffic count in excess of 40,000 cars per day.

## **BROAD STREET PLAZA**

**AERIAL VIEW** 

All information furnished is from sources deemed reliable and is submitted subject to errors, omissions, change of price or rental, change of other terms and conditions, suitable references, prior sale, lease or financing, or withdrawal without notice. No representation is made to the accuracy of any information furnished.