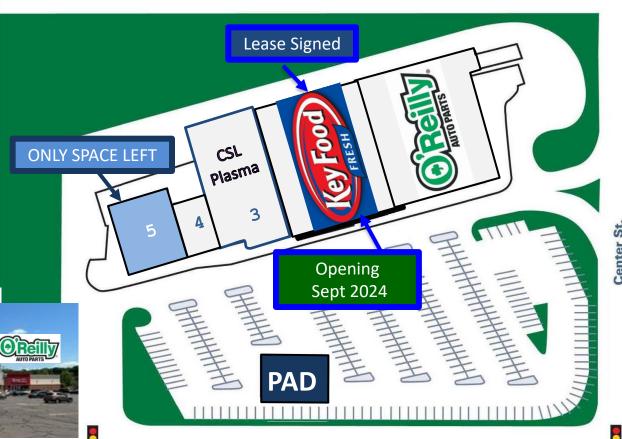

20,788 SF and PAD SITE

AVAILABLE

## MANCHESTER CT

**BROAD STREET PLAZA** 

2 Key Food 20,788 COMING SOON

3 CSL Plasma 14,489

4 Restaurant 2,722

5 Pre-leasing 7,500

PAD AVAILABLE 5,000

Northeast Retail
Leasing & Management Company, LLC

O'Reilly's Auto Parts recently expanded to 30,000 SF within the center, and opened in June of 2023. Key Food has a signed lease and will be opening soon. Landlord has extensive upgrades planned for the Center including new roof, HVAC and façade improvements.