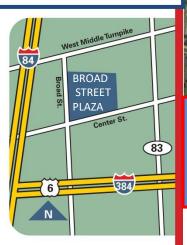

Built in 1998 at the corner of Center Street (Route 44) and Broad Street, it is located at the busiest intersection in Manchester and benefits from a daily traffic count in excess of 40,000 cars per day.