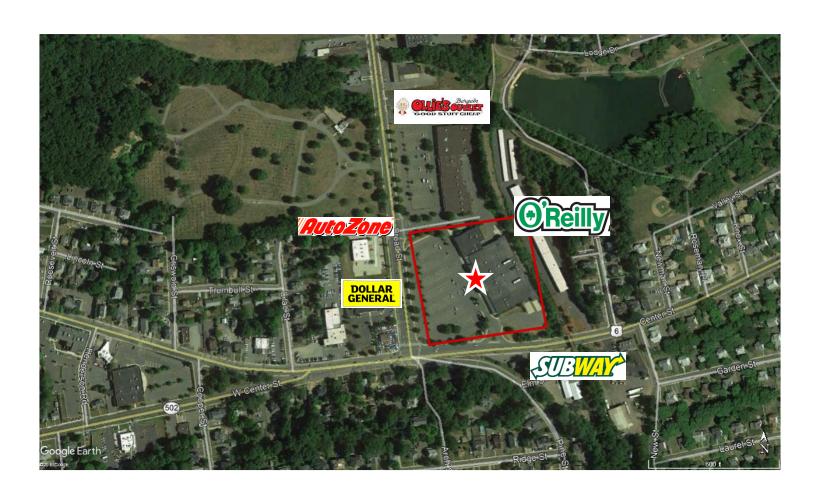

360 Bloomfield Avenue • Suite 208 • Windsor, CT 06095

Telephone: (860) 683-9000

www.northeastretail.com

Broad Street Plaza is a 75,452 sf Community shopping center, anchored by a O'Reilly Auto and shadow anchored by Ollie's Bargain Outlet.

Built in 1998 at the corner of Center Street (Route 44) and Broad Street, it is located at the busiest intersection in Manchester and benefits from a daily traffic count in excess of 40,000 cars per day.

O'Reilly's Auto Parts recently expanded to 30,000 SF within the center, and opened in June of 2023. Key Food has a signed lease and will be opening soon. Landlord has extensive upgrades planned for the Center including new roof, HVAC and façade improvements.

## **BROAD STREET PLAZA**

**AERIAL VIEW** 

All information furnished is from sources deemed reliable and is submitted subject to errors, omissions, change of price or rental, change of other terms and conditions, suitable references, prior sale, lease or financing, or withdrawal without notice. No representation is made to the accuracy of any information furnished.