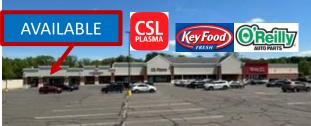

20,788 SF and PAD SITE

AVAILABLE

## MANCHESTER CT

**BROAD STREET PLAZA** 

2 Key Food 20,788 COMING SOON

3 CSL Plasma 14,489

4 Restaurant 2,722

5 Pre-leasing 7,500

PAD AVAILABLE 5,000

Northeast Retail
Leasing & Management Company, LLC

O'Reilly's Auto Parts recently expanded to 30,000 SF within the center, and opened in June of 2023. Key Food has a signed lease and will be opening soon. Landlord has extensive upgrades planned for the Center including new roof, HVAC and façade improvements.