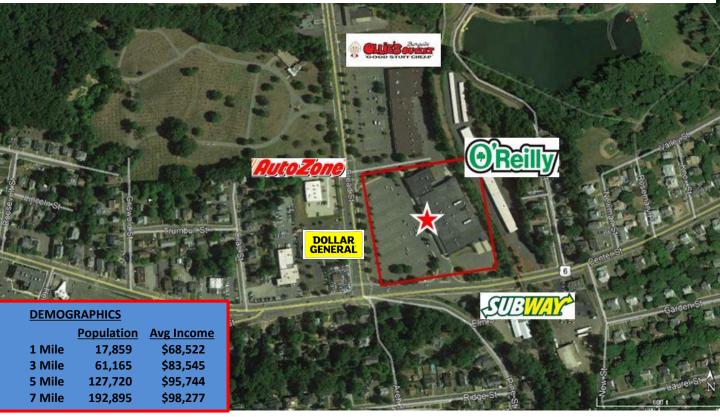

360 Bloomfield Avenue • Suite 208 • Windsor, CT 06095

Telephone: (860) 683-9000

www.northeastretail.com

Broad Street Plaza is a 75,452 sf Community shopping center, anchored by a O'Reilly Auto and shadow anchored by Ollie's Bargain Outlet.

Built in 1998 at the corner of Center Street (Route 44) and Broad Street, it is located at the busiest intersection in Manchester and benefits from a daily traffic count in excess of 40,000 cars per day.

## **BROAD STREET PLAZA**

**AERIAL VIEW** 

All information furnished is from sources deemed reliable and is submitted subject to errors, omissions, change of price or rental, change of other terms and conditions, suitable references, prior sale, lease or financing, or withdrawal without notice. No representation is made to the accuracy of any information furnished.