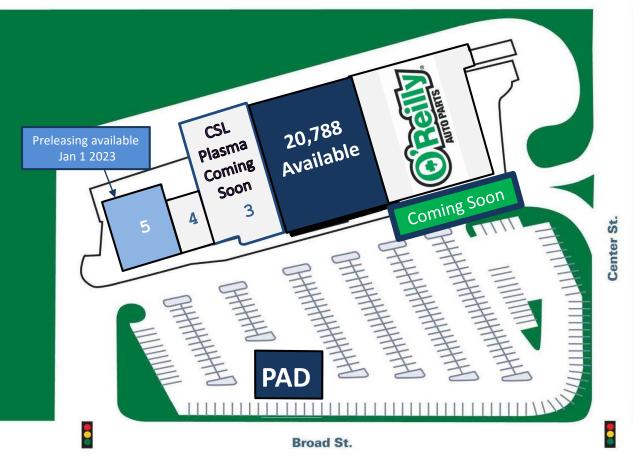

20,788 SF and PAD SITE
AVAILABLE

## MANCHESTER CT

**BROAD STREET PLAZA** 

AVAILABLE 20,788

3 CSL Plasma 14,489

4 Restaurant 2,722

5 Pre-leasing 7,500

PAD AVAILABLE 5,000

Pre-leasing 7,500 SF End-Cap