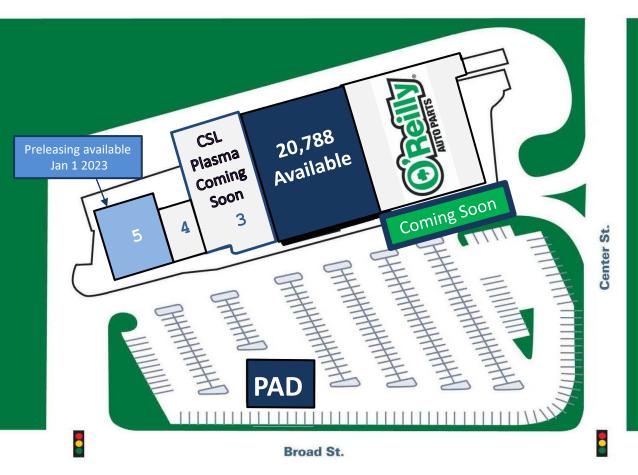

## 20,788 SF and PAD SITE AVAILABLE

## 1 O'Reilly 30,000 2 AVAILABLE 20,788 3 CSL Plasma 14,489 4 Restaurant 2,722 5 Pre-leasing 7,500 PAD AVAILABLE 5,000

Pre-leasing 7,500 SF End-Cap