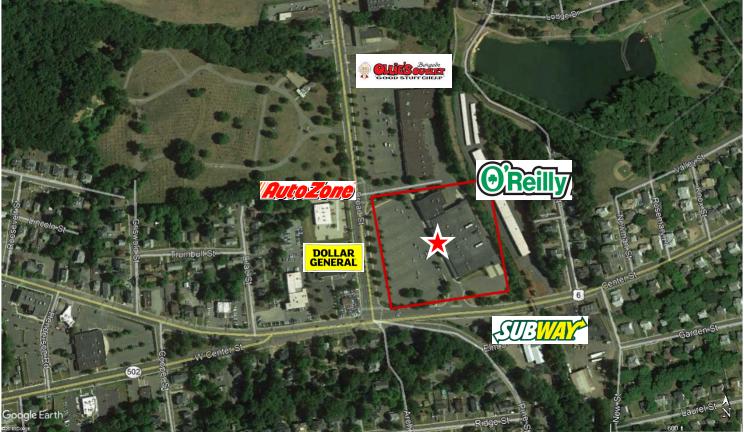

## BROAD STREET PLAZA AERIAL VIEW

360 Bloomfield Avenue Suite 208 Windsor CT 06095 Telephone: 860-683-9000 Fax: 860-683-1600

All information furnished is from sources deemed reliable and is submitted subject to errors, omissions, change of price or rental, change of other terms and conditions, suitable references, prior sale, lease or financing, or withdrawal without notice. No representation is made to the accuracy of any information furnished.

Built in 1998 at the corner of Center Street (Route 44) and Broad Street, it is located at the busiest intersection in Manchester and benefits from a daily traffic count in excess of 40,000 cars per day. CSL Plasma opening in fall 2022.