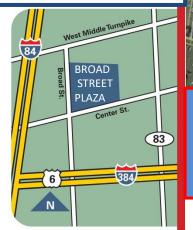

## MANCHESTER CT BROAD STREET PLAZA

360 Bloomfield Avenue • Suite 208 • Windsor, CT 06095 Telephone: (860) 683-9000 • Facsimile (860) 683-1600 <u>www.northeastretail.com</u> Broad Street Plaza is a 75,452 sf Community shopping center, anchored by a O'Reilly's Auto and shadow anchored by Ollie's Bargain Outlet.

Built in 1998 at the corner of Center Street (Route 44) and Broad Street, it is located at the busiest intersection in Manchester and benefits from a daily traffic count in excess of 40,000 cars per day. CSL Plasma opening in fall 2022.