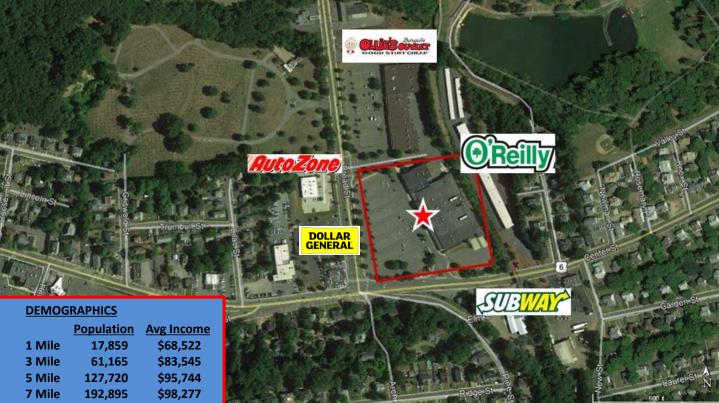

## BROAD STREET PLAZA AERIAL VIEW

360 Bloomfield Avenue Suite 208 Windsor CT 06095 Telephone: 860-683-9000 Fax: 860-683-1600

All information furnished is from sources deemed reliable and is submitted subject to errors, omissions, change of price or rental, change of other terms and conditions, suitable references, prior sale, lease or financing, or withdrawal without notice. No representation is made to the accuracy of any information furnished.

Built in 1998 at the corner of Center Street (Route 44) and Broad Street, it is located at the busiest intersection in Manchester and benefits from a daily traffic count in excess of 40,000 cars per day. CSL Plasma opening in fall 2022.