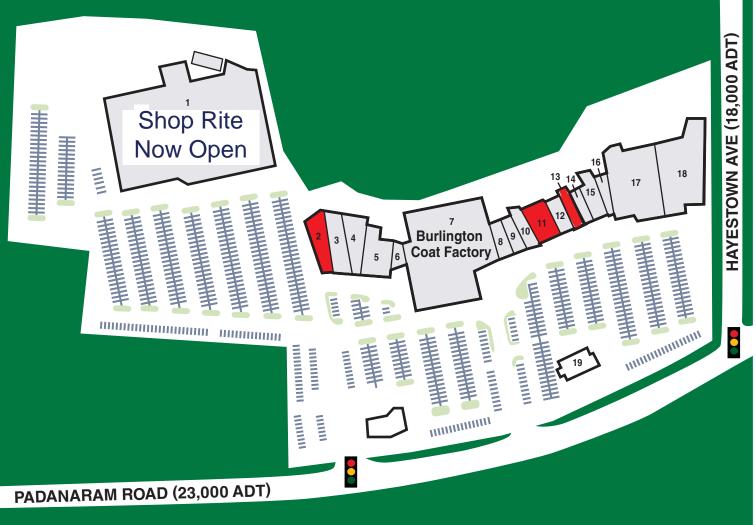

### UNIT TENANT SF

- 1 Shop Rite
- 2 AVAILABLE 3,000 SF
- 3 Laundromat
- 4 Chinese Buffet
- 5 Sherwin-Williams
- 6 Liquor Store
- 7 Burlington Coat Factory
- 8 State of CT / DOT
- 9 Chiropractor
- 10 Barber Shop
- 11 AVAILABLE 7.142 SF
- 12 Nail Salon
- 13 AVAILABLE 1,200 SF
- 14 Carvel
- 15 Radio Shack
- 16 Dry Cleaners
- 17 Rite Aid
- 18 Dollar Tree
- 19 Wells Fargo