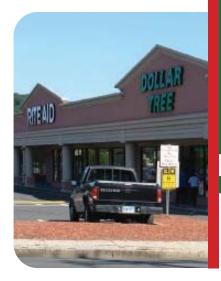

### UNIT TENANT SF

- 1 Shop Rite
- 2 AVAILABLE 3,000 SF
- 3 Laundromat
- 4 Chinese Buffet
- 5 Sherwin-Williams
- 6 Liquor Store
- 7 Burlington Coat Factory
- 8 State of CT / DOT
- 9 Chiropractor
- 10 Barber Shop
- 11 AVAILABLE 7.142 SF
- 12 Nail Salon
- 13 AVAILABLE 1,200 SF
- 14 Carvel
- 15 Radio Shack
- 16 Dry Cleaners
- 17 Rite Aid
- 18 Dollar Tree
- 19 Wells Fargo