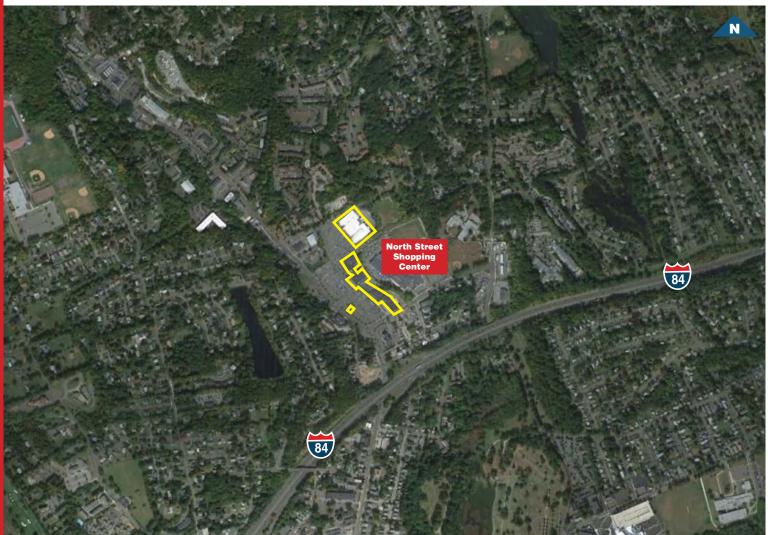

## DANBURY CT AERIAL VIEW

Close proximity and easy access to I-84. Over 23,000 cars on Padanaram Road and 18,000 cars on Hayestown Avenue daily.

5,174 Households aver 12,000 daytime employees within a 1 mile radius.