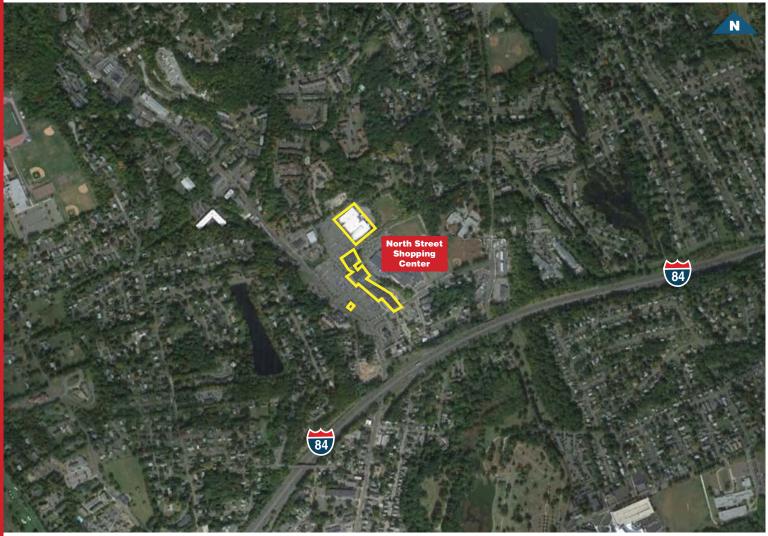

## DANBURY CT AERIAL VIEW

Close proximity and easy access to I-84. Over 23,000 cars on Padanaram Road and 18,000 cars on Hayestown Avenue daily.

5,174 Households aver 12,000 daytime employees within a 1 mile radius.