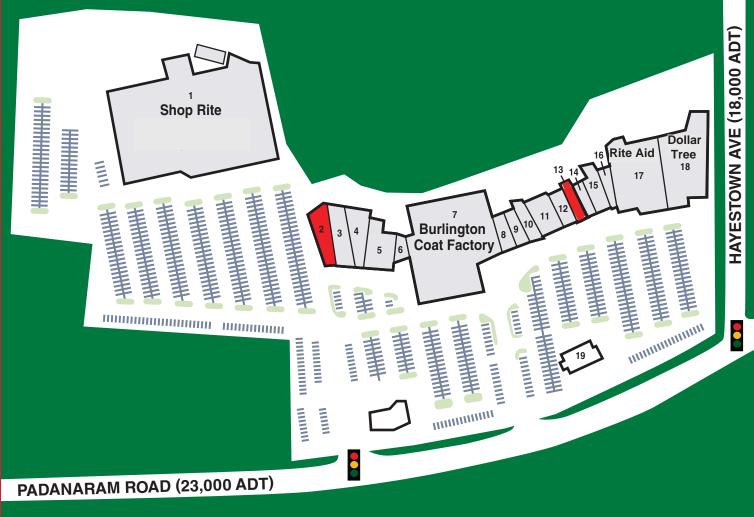

#### UNIT TENANT SF

- 1 Shop Rite
- 2 AVAILABLE 3,000 SF
- 3 Laundromat
- 4 Chinese Buffet
- 5 Sherwin-Williams
- 6 Liquor Store
- 7 Burlington Coat Factory
- 8 State of CT / DOT
- 9 Chiropractor
- 10 Barber Shop
- 11 Auto Zone
- 12 Nail Salon
- 13 AVAILABLE 1,200 SF
- 14 Carvel
- 15 Radio Shack
- 16 Dry Cleaners
- 17 Rite Aid
- 18 Dollar Tree
- 19 Wells Fargo