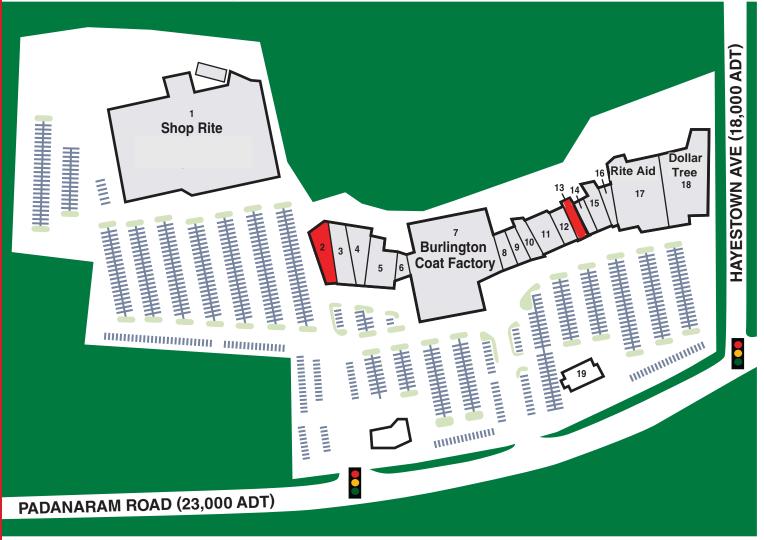

#### SF **TENANT** Shop Rite AVAILABLE 3,000 SF Laundromat Chinese Buffet Sherwin-Williams Liquor Store **Burlington Coat Factory** State of CT / DOT 9 Chiropractor Barber Shop 11 Auto Zone Nail Salon 12 13 **AVAILABLE** 2,005 SF 14 Carvel 15 Radio Shack 16 **Dry Cleaners** 17 Rite Aid Dollar Tree 18 19 Wells Fargo