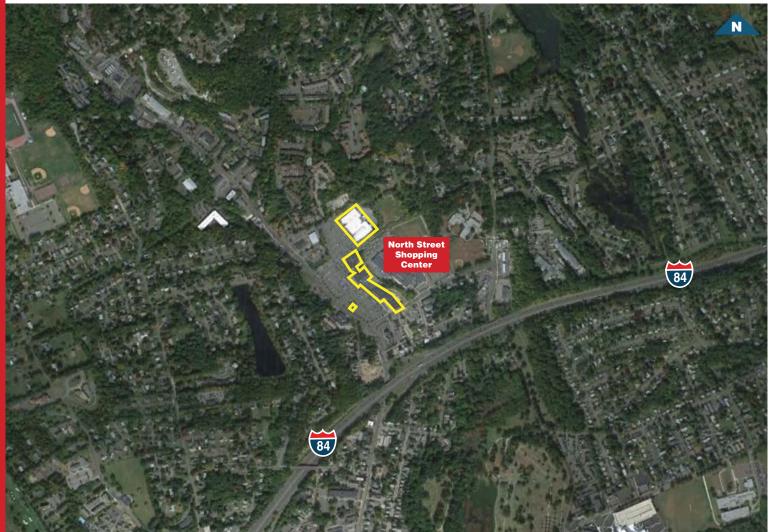

# DANBURY CT AERIAL VIEW

Close proximity and easy access to I-84. Over 23,000 cars on Padanaram Road and 18,000 cars on Hayestown Avenue daily.

5,174 Households aver 12,000 daytime employees within a 1 mile radius.