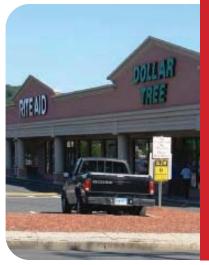

#### SF **TENANT** Shop Rite AVAILABLE 3,000 SF Laundromat Chinese Buffet Sherwin-Williams Liquor Store **Burlington Coat Factory** State of CT / DOT 9 Chiropractor Barber Shop 11 Auto Zone Nail Salon 12 13 **AVAILABLE** 2,005 SF 14 Carvel 15 Radio Shack 16 **Dry Cleaners** 17 Rite Aid Dollar Tree 18 19 Wells Fargo