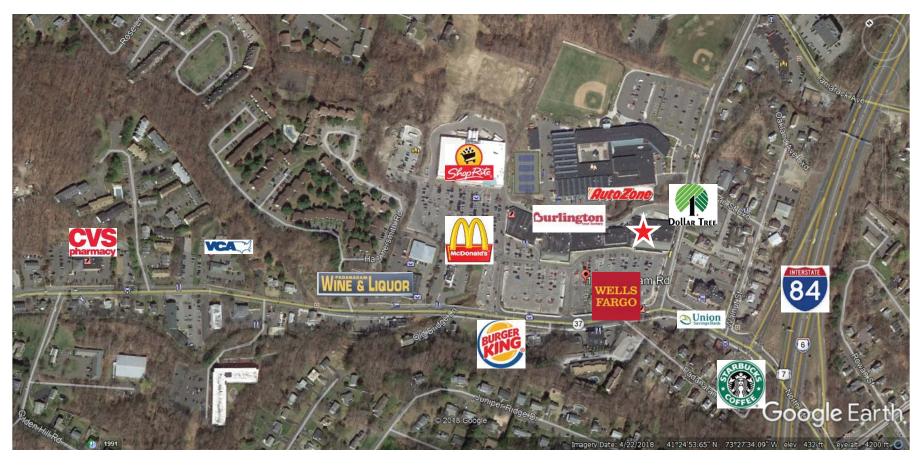

# DANBURY CT AERIAL VIEW

Close proximity and easy access to I-84. Over 23,000 cars on Padanaram Road and 18,000 cars on Hayestown Avenue daily.

5,174 Households aver 12,000 daytime employees within a 1 mile radius.