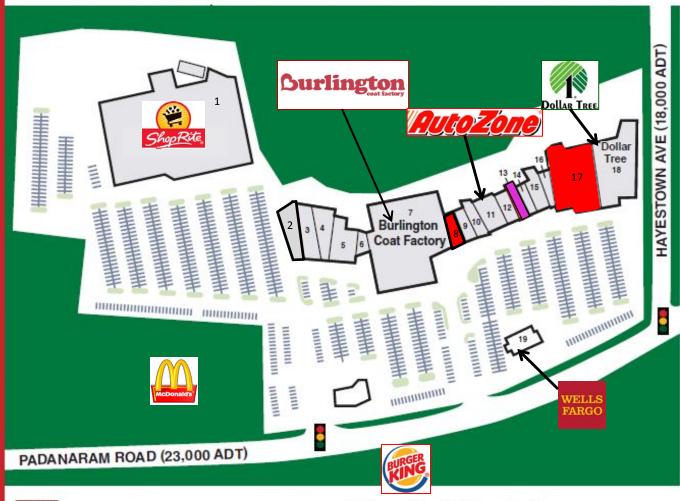

#### UNIT TENANT SF

- 1 Shop Rite
- 2 Docs Urgent Care
- 3 Laundromat
- 4 Chinese Buffet
- 5 Sherwin-Williams
- 6 Liquor Store
- 7 Burlington Coat Factory
- 8 AVAILABLE 3,000 SF
- 9 Chiropractor
- 10 Barber Shop
- 11 Auto Zone
- 12 Nail Salon
- 13 LEASE PENDING 2,005 SF
- 14 Carvel
- 15 Radio Shack
- 16 Dry Cleaners
- 17 AVAILABLE 10,000 SF
- 18 Dollar Tree
- 19 Wells Fargo