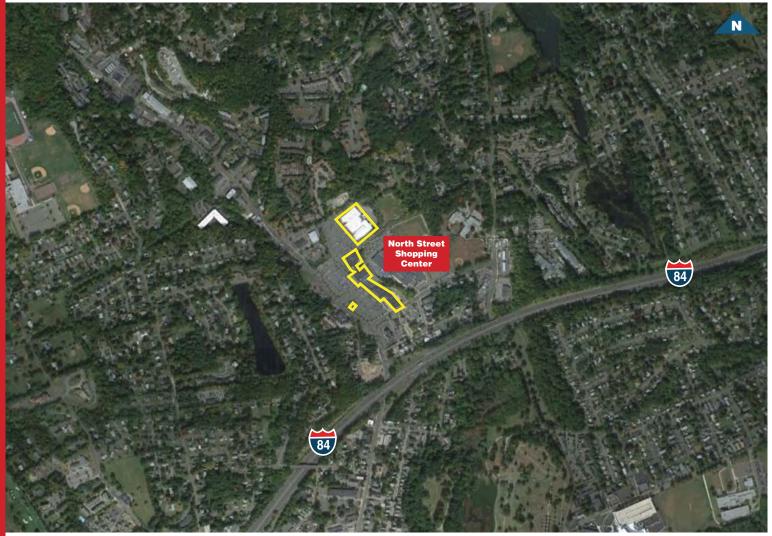

# DANBURY CT AERIAL VIEW

Close proximity and easy access to I-84. Over 23,000 cars on Padanaram Road and 18,000 cars on Hayestown Avenue daily.

5,174 Households aver 12,000 daytime employees within a 1 mile radius.