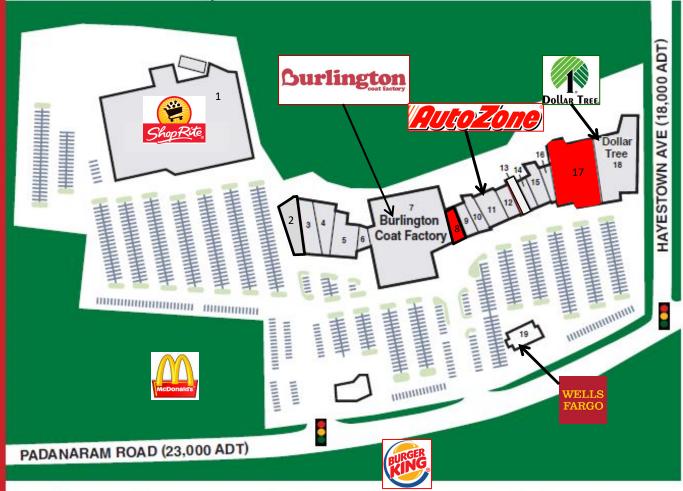

AVAILABLE
3,000 SF
10,000 SF
(Will subdivide)

### UNIT TENANT SF

- 1 Shop Rite
- 2 Docs Urgent Care
- 3 Laundromat
- 4 Chinese Buffet
- 5 Sherwin-Williams
- 6 Liquor Store
- 7 Burlington Coat Factory

#### 8 AVAILABLE

- 3,000 SF
- 9 Chiropractor
- 10 Barber Shop
- 11 Auto Zone
- 12 Nail Salon
- 13 Kumon
- 14 Carvel
- 15 Radio Shack
- 16 Dry Cleaners

### 17 AVAILABLE 10,000 SF

- 18 Dollar Tree
- 19 Wells Fargo