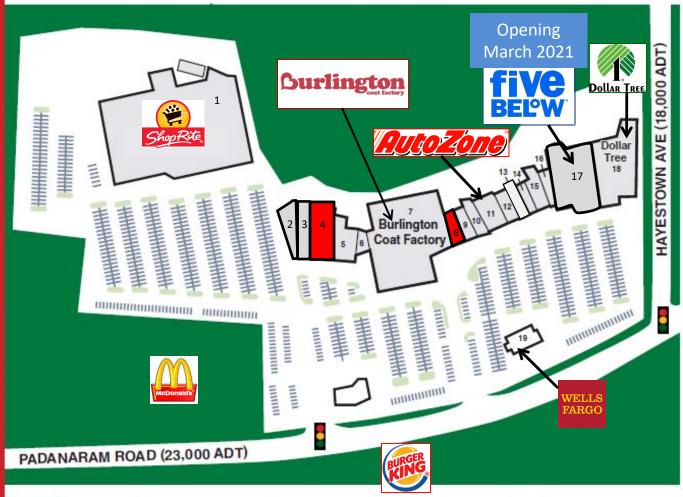

**AVAILABLE 3,000 SF 4,800 SF** 

## UNIT TENANT SF

- 1 Shop Rite
- 2 Docs Urgent Care
- 3 Laundromat
- 4 AVAILABLE 4,800 SF
- 5 Sherwin-Williams
- 6 Liquor Store
- 7 Burlington Coat Factory

3.000 SF

- 8 AVAILABLE
- 9 Chiropractor
- 10 Barber Shop
- 11 Auto Zone
- 12 Nail Salon 13 Kumon
- 14 Carvel
- 15 Radio Shack
- 16 Dry Cleaners
- 17 Five Below
- 18 Dollar Tree
- 19 Wells Fargo