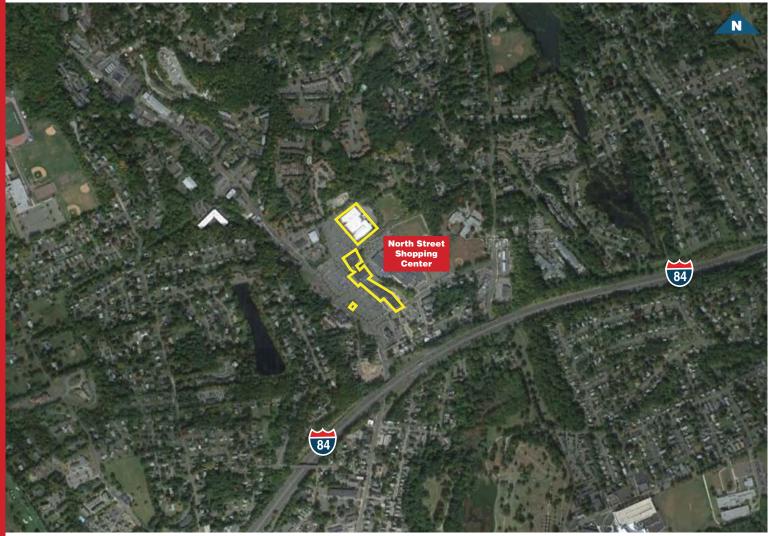

## DANBURY CT AERIAL VIEW

Close proximity and easy access to I-84. Over 23,000 cars on Padanaram Road and 18,000 cars on Hayestown Avenue daily.

5,174 Households aver 12,000 daytime employees within a 1 mile radius.