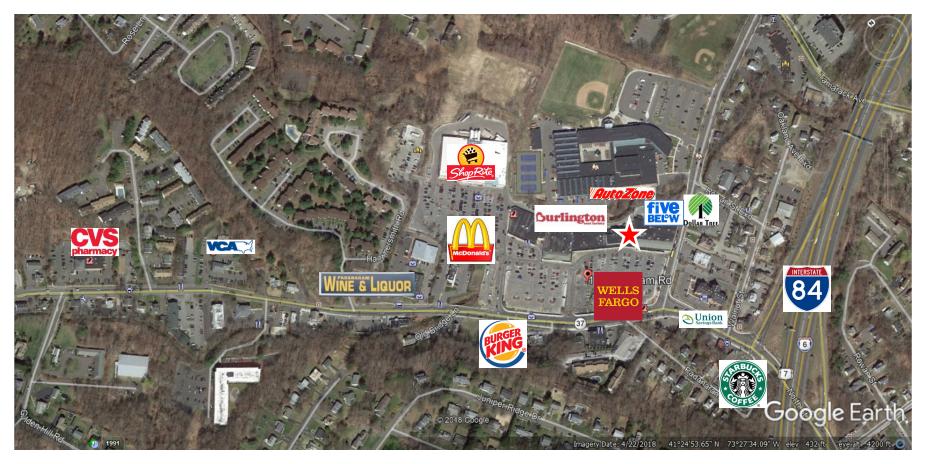

## DANBURY CT AERIAL VIEW

Close proximity and easy access to I-84. Over 23,000 cars on Padanaram Road and 18,000 cars on Hayestown Avenue daily.

5,174 Households aver 12,000 daytime employees within a 1 mile radius.