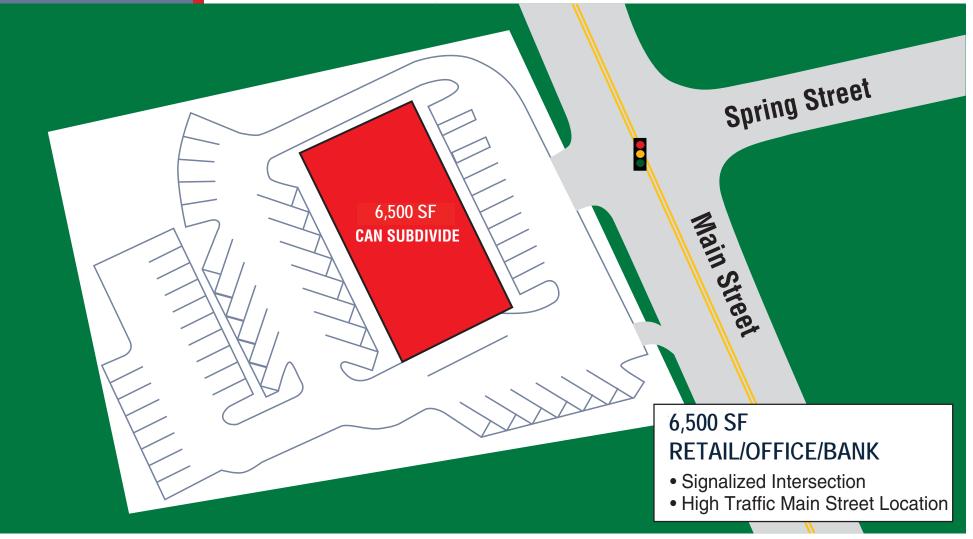

## **GLASTONBURY CT** AERIAL VIEW

Located on Main Street in the heart of Glastonbury, this property has 7,500 square feet perfectly suitable for retail, offices, or a bank.

| RADIUS | POP.    | MEDIAN INCOME |
|--------|---------|---------------|
| 1 MI   | 4,880   | \$62,282      |
| 3 MI   | 43,606  | \$68,385      |
| 5 MI   | 180,508 | \$53,518      |
|        |         |               |