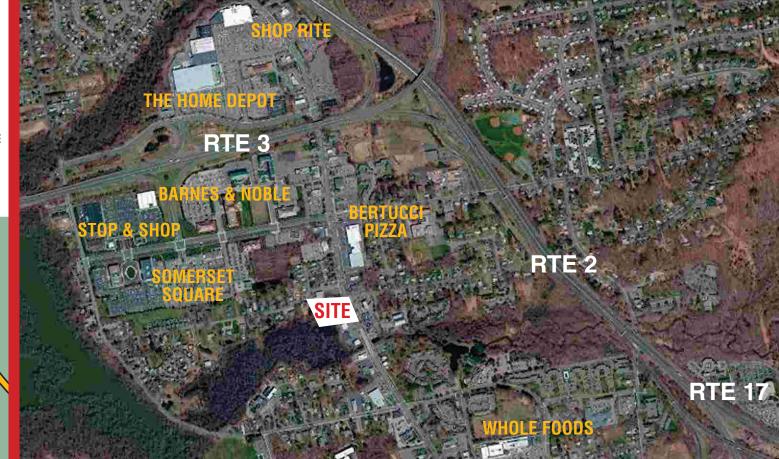

## **GLASTONBURY CT** AERIAL VIEW

Located on Main Street in the heart of Glastonbury, this property has 7,500 square feet perfectly suitable for retail, offices, or a bank.

| RADIUS | POP.    | MEDIAN INCOME |
|--------|---------|---------------|
| 1 MI   | 4,880   | \$62,282      |
| 3 MI   | 43,606  | \$68,385      |
| 5 MI   | 180,508 | \$53,518      |
|        |         |               |