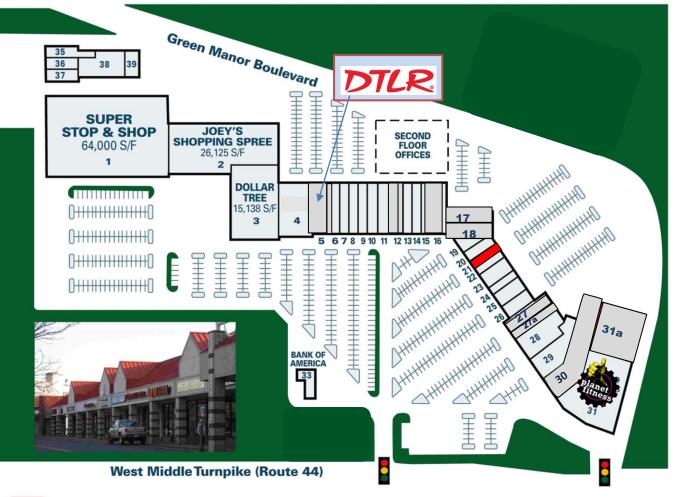

### LEADING THE WAY IN RETAIL LEASING

| 1 Super Stop &Shop         | 64,000 |  |
|----------------------------|--------|--|
| 2 Joey's Shopping Spree    | 26,125 |  |
| 3 Dollar Tree              | 15,136 |  |
| 4 Rainbow                  | 13,250 |  |
| 5 DTLR                     | 5,000  |  |
| 6 M&J Wine & Liquor        | 2,875  |  |
| 7 J.B. Expo                | 3,000  |  |
| 8 Phillips Restaurant      | 3,000  |  |
| 9 Total Vision             | 2,850  |  |
| 10 Columbia Dental         | 4,200  |  |
| 11 Urgent Care             | 4,691  |  |
| 12 Geico                   | 3,000  |  |
| 13 H&R Block               | 2,400  |  |
| 14 Master Nails            | 1,740  |  |
| 15 Sally Beauty            | 1,750  |  |
| 16 Asian Grocery Store     | 5,000  |  |
| 17 Fish N Tingz Restaurant | 4,000  |  |
| 18 Fish N Tingz Restaurant | 1,900  |  |
| 19 Anthony's Jamaican      | 900    |  |
| 20 Code Ninjas             | 2,950  |  |
| 21 AVAILABLE               | 1,600  |  |
| 22 Details in the Fabric   | 1,600  |  |
| 23 Army Recruiting         | 3,200  |  |
| 24 Main Wah Restaurant     | 1,600  |  |
| 25 Divine Treasures        | 2,400  |  |
| 26 Carolina Tobacco        | 2,400  |  |
| 27 Crab Catcher            | 6,580  |  |
| 27a Mizzara Hair Salon     | 4,020  |  |
| 28 Parkade Laundry         | 3,000  |  |
| 29 Once Upon a Child       | 6,600  |  |
| 30 KidZone                 | 10,150 |  |
| 31 Planet Fitness          | 25,000 |  |
| 31A Fun Zone               | 15,000 |  |
| 33 Bank of America         | 2,703  |  |
| FREE STANDING BUILDINGS    |        |  |

#### FREE STANDING BUILDINGS

| NEL STANDING DOILDINGS |        |  |
|------------------------|--------|--|
| 35 Meineke Muffler     | 5,150  |  |
| 36 Andi's Pizza        | 1,800  |  |
| 37 Edible Arrangements | 1,500  |  |
| LL Church              | 15,000 |  |
| LL TAVY Enterprises    | 34,000 |  |
| 38 Axle & Spindle      | 2,538  |  |
| 39 Hertz Rent-A-Car    | 1.410  |  |

## LEADING THE WAY IN RETAIL LEASING

The Manchester Parkade is the dominant Shopping Center in the geographic center of Manchester, CT

With Super Stop & Shop, Planet Fitness & Dollar Tree as anchors, this center outdraws every other retail center outside of the Buckland Hills Mall area. If easy access, convenience and high volumeof trafficareimportanttoyour business, you should be located at the Manchester Parkade.