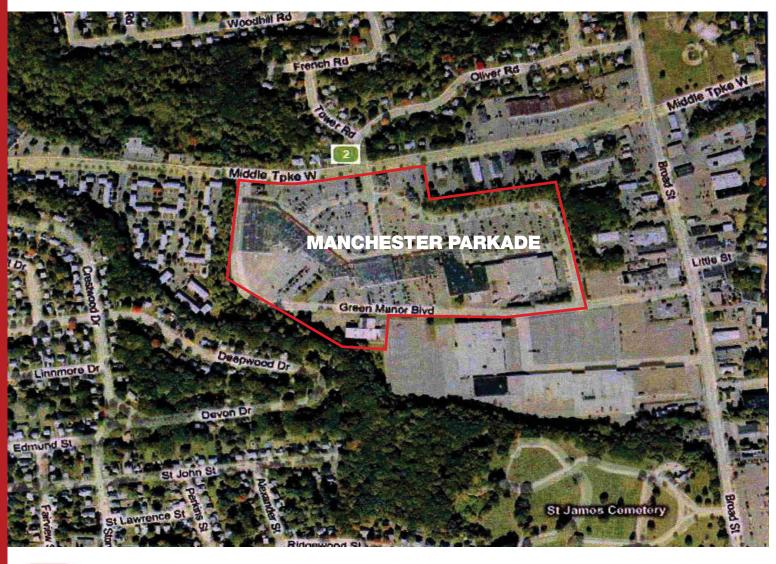

## LEADING THE WAY IN RETAIL LEASING

The Manchester Parkade is the dominant Shopping Center in the geographic center of Manchester, CT. With Super Stop & Shop, Planet Fitness & Dollar Tree as anchors, this center outdraws every other retail center outside of the Buckland Hills Mall area. If easy access, convenience and high volume of traffic are important to your business, you should be located at the Manchester Parkade.