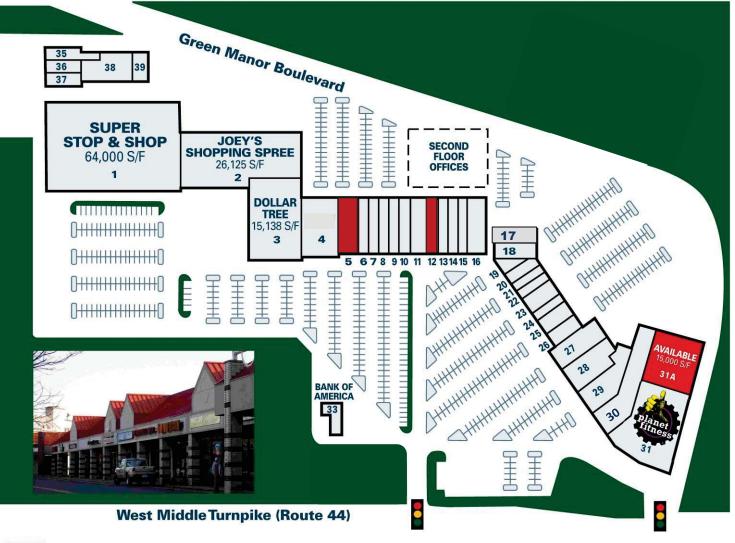

#### 1 Super Stop & Shop 64,000 2 Joey's Shopping Spree 26.125 **Dollar Tree** 15,138 Rainbow 13.250 **Available** 5,000 6 M&J Wine & Liquor 2,875 7 J.B. Expo 3.000 Shady Glen 3,000 9 Total Vision 2,850 10 Columbia Dental 4,200 11 Urgent Care 4,691 12 Available 3.000 13 H&R Block 2,400 14 Master Nails 1.770 15 Sally Beauty 1.750 16 Parkade Health Shop 5,000 17 Fish Restaurant 4.000 18 Supercuts 1,900 19 Anthony's Jamaican 900 20 Code Ninjas 2,950 21 Little Caesars 1,600 22 State Farm Mutual 1,600 23 Army Recruiting 3,200 24 Main Wah Restaurant 1.600 25 Divine Treasures 2,400 26 Carolina Tobacco 2.400 27 Royal Buffet 10,600 28 Parkade Laundry 3.000 29 Once Upon a Child 6,600 30 Bargain Mart 10,270 31 Planet Fitness 25,000 31A Available 15,000 2,703 33 Bank of America

### FREE STANDING BUILDINGS

| REE STANDING BUILDINGS |        |  |
|------------------------|--------|--|
| 35 Meineke Muffler     | 3,500  |  |
| 36 Paradise Pizza      | 1,800  |  |
| 37 Edible Arrangements | 1,500  |  |
| LL Available           | 15,000 |  |
| LL Available           | 34,000 |  |
| LL Available           | 15,000 |  |
| 38 Tolland Tow         | 4,188  |  |
| 39 Hertz Rent-A-Car    | 1.410  |  |