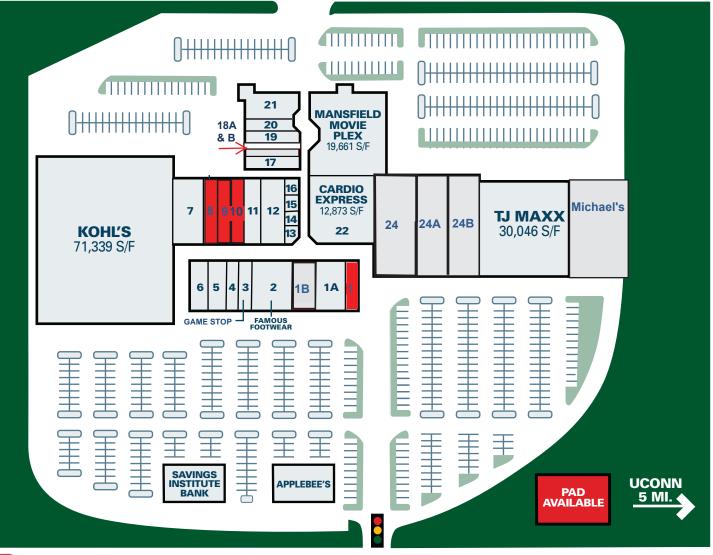

#### LEADING THE WAY IN RETAIL LEASING

|      | UNIT TENANT             | S/F    |
|------|-------------------------|--------|
| 1    | Available               | 3,060  |
| 1A   | Discount Liquor Shop    | 4,193  |
| 1B   | Mattress Firm           | 3,982  |
| 2    | Famous Footwear         | 7,020  |
| 3    | Game Stop               | 1,620  |
| 4    | Subway                  | 1,325  |
| 5    | Payless Shoes           | 3,600  |
| 6    | Papa Gino's             | 3,060  |
| 7    | Olympia Sports          | 5,285  |
| 8    | Available               | 2,700  |
| 9-10 |                         | 5,328  |
| 11   | Kay's Hallmark          | 3,575  |
| 12   | EbLen's                 | 5,982  |
| 13   | Claire's                | 750    |
| 14   | Beltone                 | 480    |
| 15   | GNC                     | 1,020  |
| 16   | BSP Threading&Tailoring | 552    |
| 17   | Cutting Crew            | 1,400  |
| 18A  |                         | ,      |
| 18B  |                         | 1,000  |
| 19   | Smith Keon              | 1,857  |
| 20   | AT Nails                | 1,018  |
| 21   | Asian Bistro            | 5,028  |
| 22   | Cardio Express          | 12,873 |
| 23   | Mansfield Movieplex     | 19,661 |
| 24   | Questers' Way           | 15,890 |
|      | Dress Barn              | 7,800  |
| 24B  |                         | 9,733  |
| 25   | TJ Maxx                 | 30,046 |
|      | Michaels                | 14,500 |
| Pad  | Available               | 3,200  |