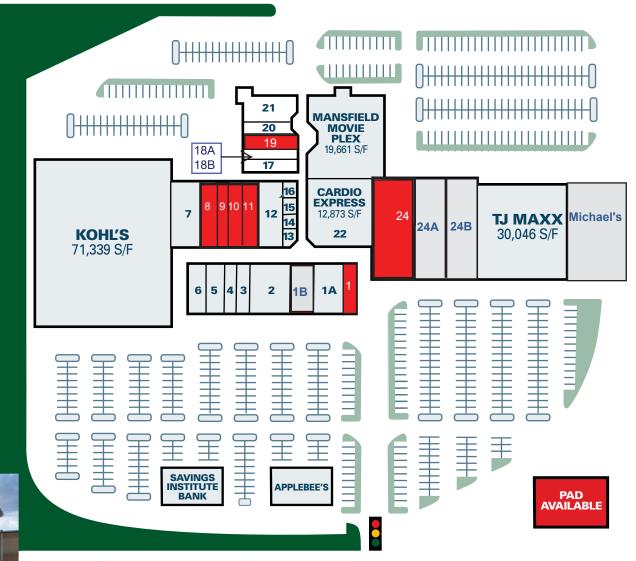

## MANSFIELD CT EAST BROOK MALL

| UNIT | TENANT                  | S/F    |
|------|-------------------------|--------|
| 1    | Available               | 3,060  |
| 1A   | Discount Liquor Shop    | 4,193  |
| 1B   | Mattress Firm           | 3,982  |
| 2    | Famous Footwear         | 7,020  |
| 3    | Game Stop               | 1,620  |
| 4    | Subway                  | 1,325  |
| 5    | Payless Shoes           | 3,600  |
| 6    | Papa Gino's             | 3,060  |
| 7    | Olympia Sports          | 5,285  |
| 8    | Available               | 2,700  |
| 9-10 | Available               | 5,328  |
| 11   | Available               | 3,575  |
| 12   | EbLen's                 | 5,982  |
| 13   | Claire's                | 750    |
| 14   | Beltone                 | 480    |
| 15   | GNC                     | 1,020  |
| 16   | BSP Threading&Tailoring | g 552  |
| 17   | Cutting Crew            | 1,400  |
| 18A  | Armed Forces CC         | 1,600  |
| 18B  | Smoothie Shop           | 1,000  |
| 19   | Available               | 1,857  |
| 20   | AT Nails                | 1,018  |
| 21   | Asian Bistro            | 5,028  |
| 22   | Cardio Express          | 12,873 |
| 23   | Mansfield Movieplex     | 19,661 |
| 24   | Available               | 12,690 |
| 24A  | Dress Barn              | 7,800  |
| 25B  | Dollar Tree             | 9,733  |
| 25   | TJ Maxx                 | 30,046 |
| 26   | Michaels                | 14,500 |
| Pad  | Available               | 3,200  |
|      |                         |        |