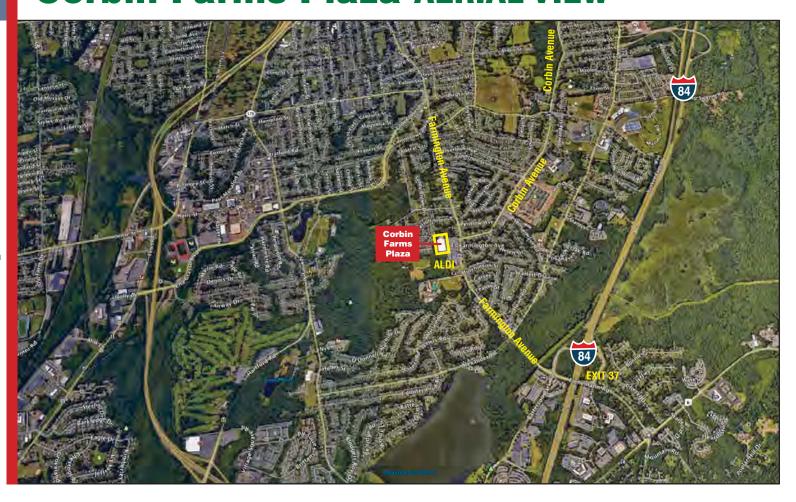

### NEW BRITAIN CT Corbin Farms Plaza AERIAL VIEW

All information furnished is from sources deemed reliable and is submitted subject to errors, omissions, change of price or rental, change of other terms and conditions, suitable references, prior sale, lease or financing, or withdrawal without notice.

## The only large retail parcel in the densely populated, under-retailed Northern section of New Britain.

- The building is available in its entirety or can be subdivided. There is also an outparcel available for a build to suit up to 15,000 sf
- The center is located on Farmington Ave, a busy commuter road less than a mile from the Fineman Road interchange on I-84.
- The signalized entrance to the center is at Farmington Ave and Corbin Ave which is a major feeder road leading south.