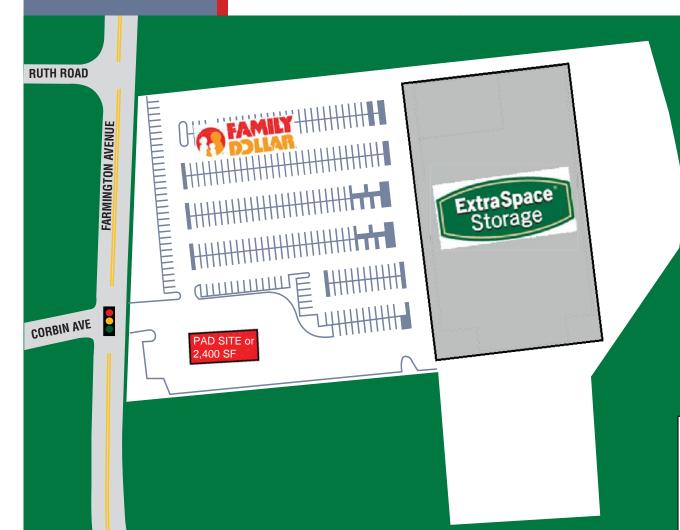

# NEW BRITAIN CT

**Corbin Farms Plaza** 

The only large retail parcel in the densely populated, under-retailed Northern section of New Britain.

## Outparcel also available up to 15,000 SF

- Signalized Intersection
- High Traffic Main Street Location

360 Bloomfield Avenue, Suite 208 Windsor, CT 06095 Telephone: 860 683-9000 Fax: 860 683-1600 www.northeastretail.com

### Redevelopment of the Former 85,000 sf WalMart.

## The only large retail parcel in the densely populated, under-retailed Northern section of New Britain.

- The building is available in its entirety or can be subdivided. There is also an outparcel available for a build to suit up to 15,000 sf
- The center is located on Farmington Ave, a busy commuter road less than a mile from the Fineman Road interchange on I-84.
- The signalized entrance to the center is at Farmington Ave and Corbin Ave which is a major feeder road leading south.