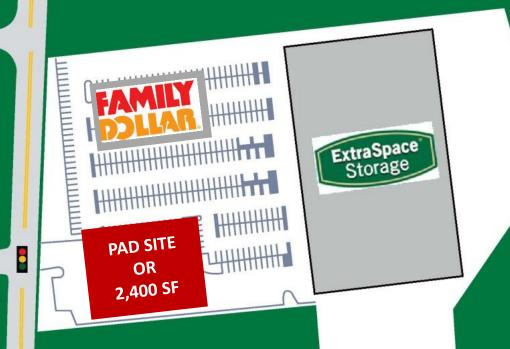

## NEW BRITAIN CT

**Corbin Farms Plaza** 

FAMILY DOLLAR UNDER CONSTRUCTION

EXTRA SPACE
OPEN TO THE PUBLIC

## PAD SITE OR 2,400 SF AVAILABLE

- Signalized Intersection
- High Traffic Main Street Location

360 Bloomfield Avenue, Suite 208 Windsor, CT 06095 Telephone: 860 683-9000 Fax: 860 683-1600 www.northeastretail.com

## LEADING THE WAY IN RETAIL LEASING

Excellent Site Available in the under –retailed Northern section of New Britain.

The center is located on Farmington Ave, A busy commuter road less than a mile from The Fineman Road interchange on I-84.

The signalized entrance to the center is at Farmington Ave and Corbin Ave which is a major feeder road leading south.

Family Dollar under construction

Extra Space Storage Open to the public

3 Mile Demographics Population 86,451 Average Income \$67,633 Employees 48,742