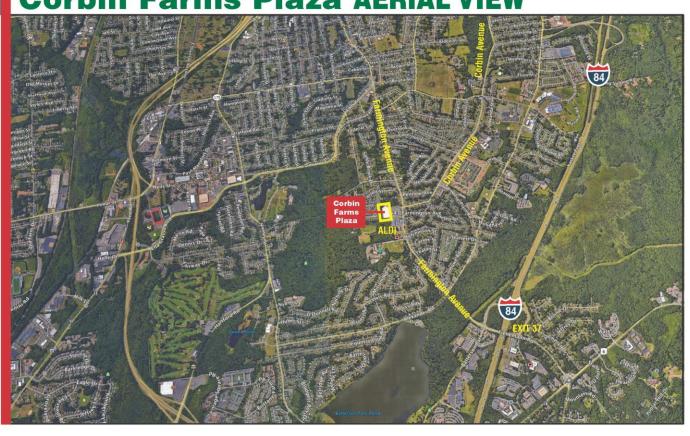

## NEW BRITAIN CT Corbin Farms Plaza AERIAL VIEW

All information furnished is from sources deemed reliable and is submitted subject to errors, omissions, change of price or rental, change of other terms and conditions, suitable references, prior sale, lease or financing, or withdrawal without notice.

## LEADING THE WAY IN RETAIL LEASING

Excellent Site Available in the under –retailed Northern section of New Britain.

The center is located on Farmington Ave, A busy commuter road less than a mile from The Fineman Road interchange on I-84.

The signalized entrance to the center is at Farmington Ave and Corbin Ave which is a major feeder road leading south.

Family Dollar under construction

Extra Space Storage Open to the public

3 Mile Demographics Population 86,451 Average Income \$67,633 Employees 48,742