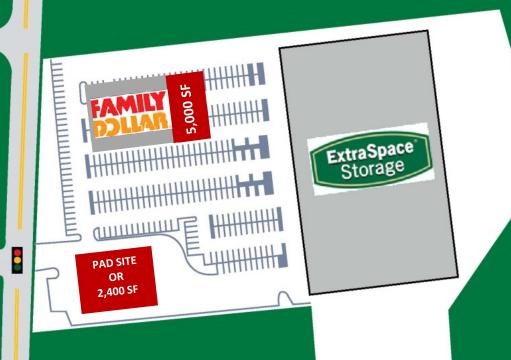

# **NEW BRITAIN CT**

**Corbin Farms Plaza** 

FAMILY DOLLAR UNDER CONSTRUCTION

**EXTRA SPACE**OPEN TO THE PUBLIC

#### 5,000 SF and PAD SITE AVAILABLE

- Signalized Intersection
- •High Traffic Main Street Location
- •Pad Site Drive-thru available

360 Bloomfield Avenue, Suite 208 Windsor, CT 06095 Telephone: 860 683-9000 Fax: 860 683-1600 www.northeastretail.com