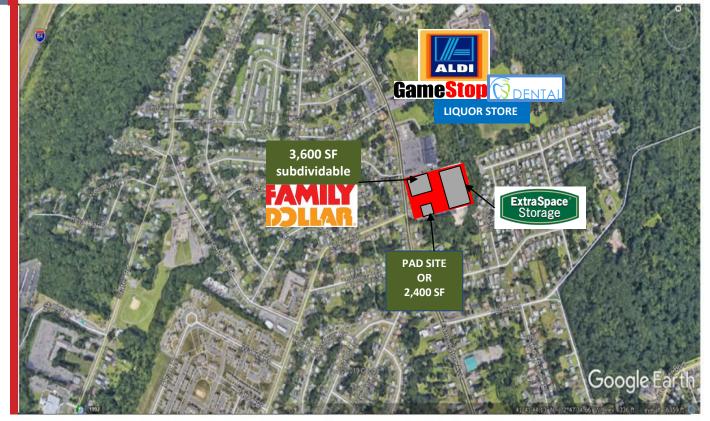

## NEW BRITAIN CT Corbin Farms Plaza AERIAL VIEW

New Retail Space and Pad Site Available in the under-retailed Northern section of New Britain.

The center is located on Farmington Ave, A busy commuter road less than a mile from The Finemann Road interchange on I-84.

The signalized entrance to the center is at Farmington Ave and Corbin Ave which is a major feeder road leading south.

Family Dollar opening soon

Extra Space Storage Open to the public