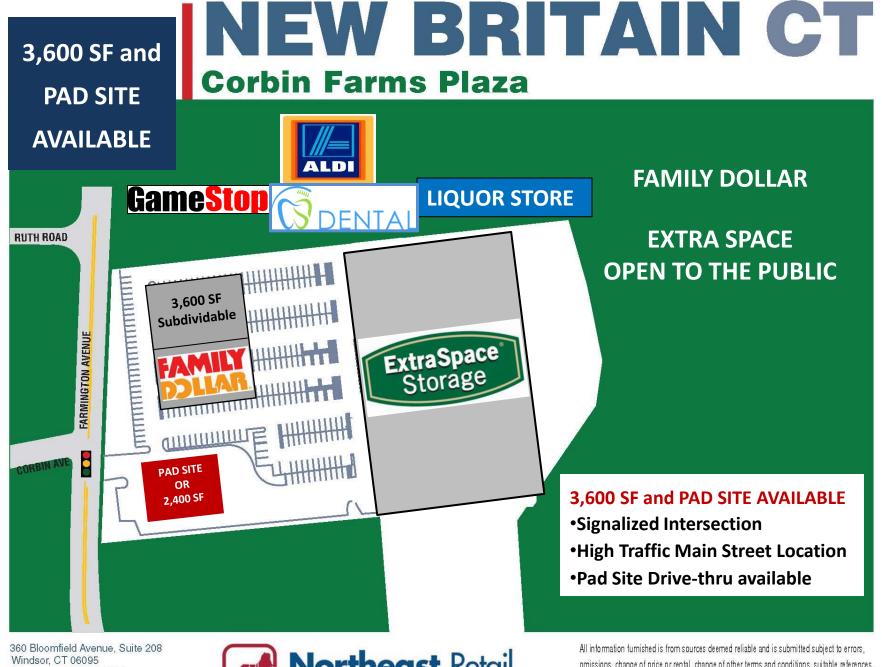

## NEW BRITAIN CT Corbin Farms Plaza AERIAL VIEW

New Retail Space and Pad Site Available in the under-retailed Northern section of New Britain.

The center is located on Farmington Ave, A busy commuter road less than a mile from The Finemann Road interchange on I-84.

The signalized entrance to the center is at Farmington Ave and Corbin Ave which is a major feeder road leading south.

Family Dollar opening soon

Extra Space Storage Open to the public