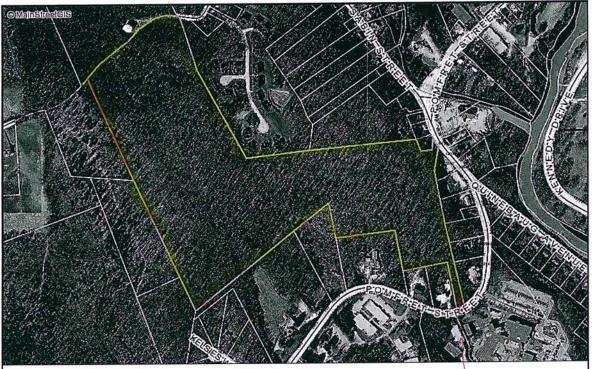

## PUTNAM CT **219 POMFRET STREET (ROUTE 44)**

MainStreetGIS

MainStreetGIS, LLC

www.mainstreetgis.com

## **Residential Development Site**

- 63 Acres with access to RT 44
- 30 minutes to Worcester, Providence, and Casinos
- 9,200 cars daily
- Zoned R-20

Printed on 10/2/2015

N

360 Bloomfield Avenue, Suite 208 Windsor, CT 06095 Telephone: 860 683-9000 Fax: 860 683-1600 www.northeastretail.com

This map is for informational purposes only. It is not for appraisal of, description of, or conveyance of land. The Town of Putnam, Connecticut and MainStreetGIS assume no legal responsibility for the information contained herein. 1 in = 492.83 ft