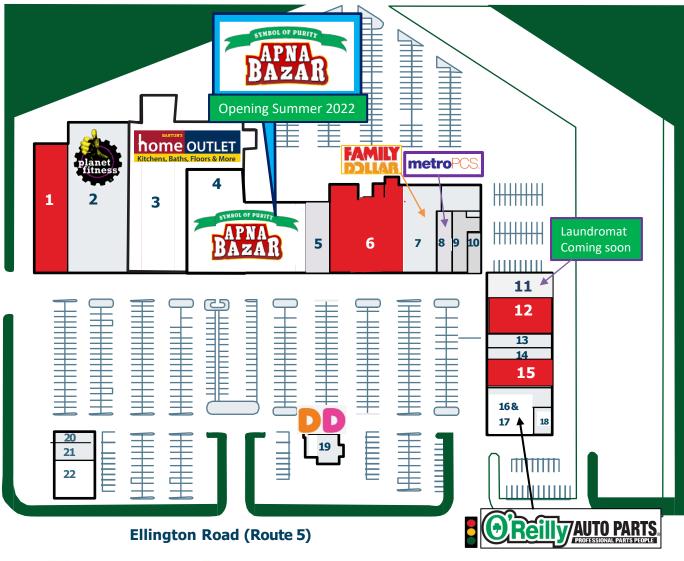

### UNIT **TENANT** S/F **Available** 10,000 23.625 **Planet Fitness Barton's Home Outlet** 25.000 Apna Bazar coming soon 23,323 First Choice Health 3,450 **Available** 11,700 **Family Dollar** 9,079 Metro PCS 1,860 Tobacco Shop 1,978 10 **Wellness Center** 1,344 Laundromat 11 2,500 12 **Available** 5,500 1,500 13 **Luen Hop Superior Liquors** 2,430 **Available** 4,000 15 16-17 O'Reilly Auto Parts 7,400 H & R Block 18 1,400 **Dunkin Donuts** 19 3,048 20 **Pro Nails** 900 1,600 21 Subway 22 PAE 3,277