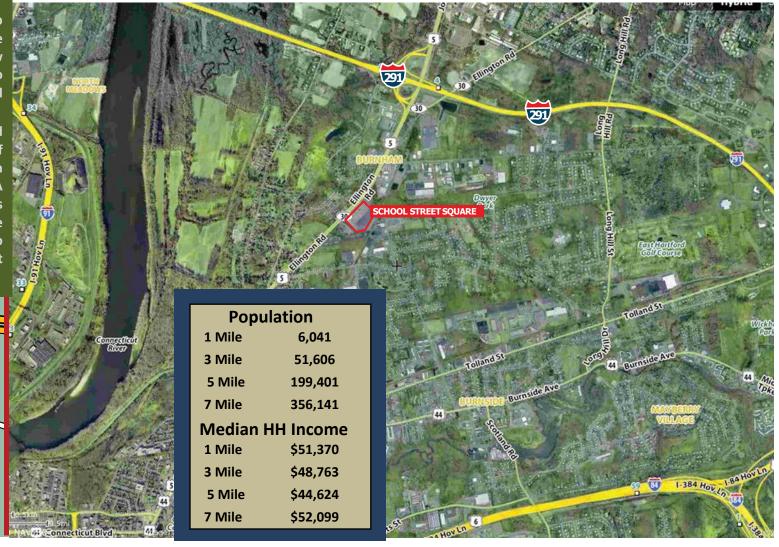

## SCHOOL STREET SQUARE

**AERIAL VIEW** 

360 Bloomfield Avenue Suite 208, Windsor, CT 06095 Telephone: 860 683-9000 Fax: 860 683-1600

All information furnished is from sources deemed reliable and is submitted subject to errors, omissions, change of price or rental, change of other terms and conditions, suitable references, prior sale, lease or financing, or withdrawal without notice. No representation is made to the accuracy of any information furnished.