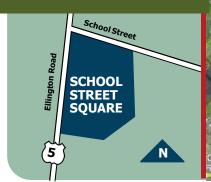

### SPACE FOR LEASE

School Street Square, a regional Shopping Center serves a trade area of diverse customers in East Hartford, South Windsor and Windsor.

The Center is under new ownership with plans for a new grocery store opening spring of 2023. The new owners have recently completed significant upgrades to the center including façade and parking lot improvements.

The Center is conveniently located at the signalized intersection of Route 5 and School Street, less than one (1) mile from Interstate 291. A very large population base has numerous ways to access the Shopping Center which has led to its long history as a vibrant Shopping Center.