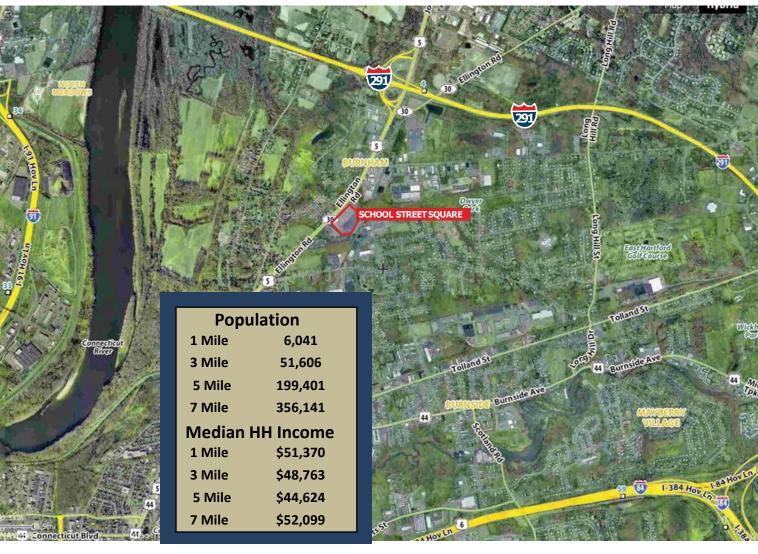

The Center is conveniently located at the signalized intersection of Route 5 and School Street, less than one (1) mile from Interstate 291. A very large population base has numerous ways to access the Shopping Center which has led to its long history as a vibrant Shopping Center.

# SCHOOL STREET SQUARE

**AERIAL VIEW** 

All information furnished is from sources deemed reliable and is submitted subject to errors, omissions, change of price or rental, change of other terms and conditions, suitable references, prior sale, lease or financing, or withdrawal without notice. No representation is made to the accuracy of any information furnished.