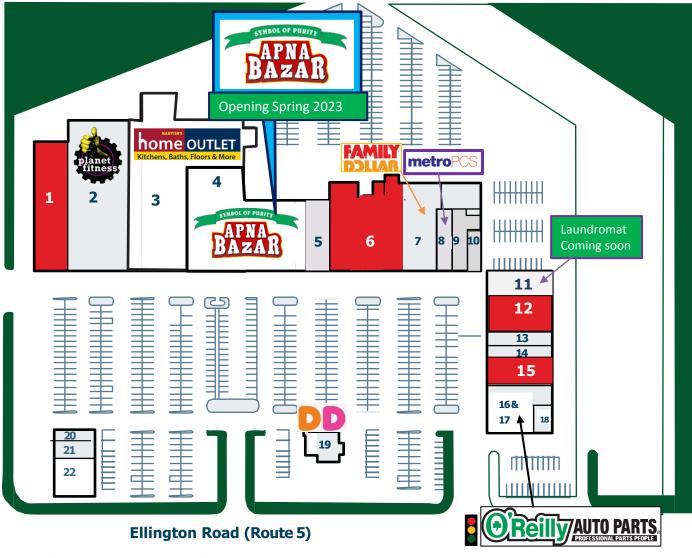

#### **TENANT** S/F UNIT **Available** 10,000 **Planet Fitness** 23,625 **Barton's Home Outlet** 25,000 Apna Bazar coming soon 23,323 First Choice Health 3,450 **Available** 11,700 7 **Family Dollar** 9,079 **Metro PCS** 1,860 9 **Tobacco Shop** 1,978 **Wellness Center** 10 1,344 11 Laundromat 2,500 12 **Available** 5,500 13 **Luen Hop** 1,500 **Superior Liquors** 2,430 **Available** 4,000 15 16-17 O'Reilly Auto Parts 7,400 18 H & R Block 1,400 **Dunkin Donuts** 3,048 19 20 **Pro Nails** 900 21 Subway 1,600 22 PAE 3,277