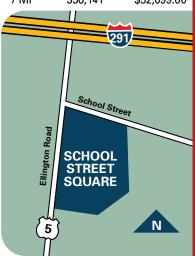

#### LEADING THE WAY IN RETAIL LEASING

School Street Square, a regional Shopping Center serves a trade area of diverse customers in East Hartford, South Windsor and Windsor.

The Center is conveniently located at the signalized intersection of Route 5 and School Street, less than one (1) mile from Interstate 291. A very large population base has numerous ways to access the Shopping Center which has led to its long history as a vibrant Shopping Center.