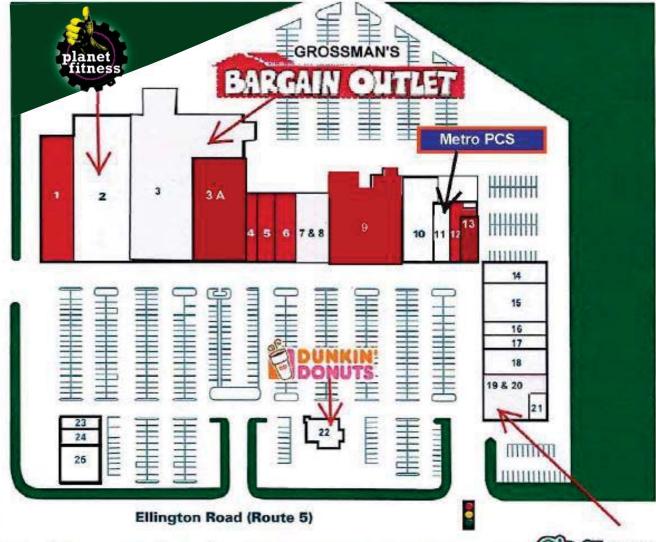

#### LEADING THE WAY IN RETAIL LEASING

| UNIT    | TENANT               | S/F    |
|---------|----------------------|--------|
| 1       | Available            | 10,000 |
| 2       | Planet Fitness       | 23,625 |
| 3       | Grossman's           | 25,000 |
| 3A      | Available            | 13,000 |
| 4       | Available            | 2,000  |
| 5       | Available            | 2,873  |
| 6       | Available            | 3,450  |
| 7       | First Choice Health  | 3,450  |
| 8       | First Choice Health  | 2,000  |
| 9       | Available            | 11,700 |
| 10      | Family Dollar        | 9,079  |
| 11      | Metro PCS            | 1,860  |
| 12      | Available            | 1,978  |
| 13      | Available            | 1,344  |
| 14      | Stephen's Laundry    | 2,500  |
| 15      | Rainbow Shops        | 5,500  |
| 16      | Luen Hop             | 1,500  |
| 17      | Superior Liquors     | 2,430  |
| 18      | Rent A Center        | 4,000  |
| 19 & 20 | O'Reilly Auto Parts  | 7,400  |
| 21      | H & R Block          | 1,400  |
| 22      | <b>Dunkin Donuts</b> | 3,048  |
| 23      | Pro Nails            | 900    |
| 24      | Subway               | 1,600  |
| 25      | PAE                  | 3,450  |