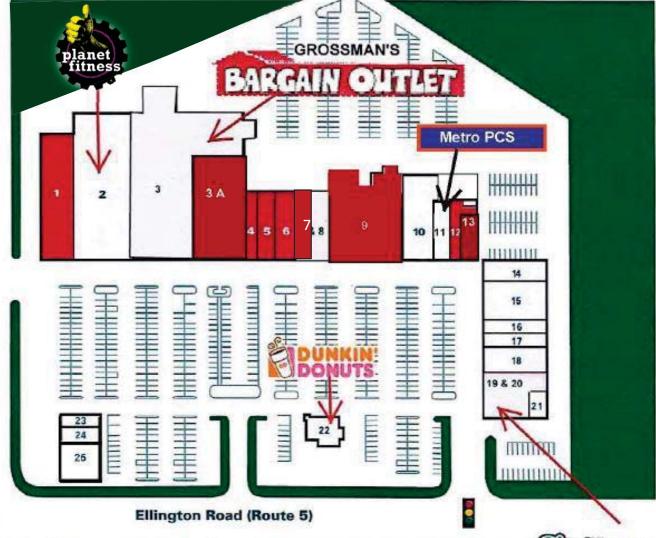

#### LEADING THE WAY IN RETAIL LEASING

| UNIT    | TENANT               | S/F    |
|---------|----------------------|--------|
| 1       | Available            | 10,000 |
| 2       | Planet Fitness       | 23,625 |
| 3       | Grossman's           | 25,000 |
| 3A      | Available            | 13,000 |
| 4       | Available            | 2,000  |
| 5       | Available            | 2,873  |
| 6       | Available            | 3,450  |
| 7       | Available            | 2,000  |
| 8       | First Choice Health  | 3,450  |
| 9       | Available            | 11,700 |
| 10      | Family Dollar        | 9,079  |
| 11      | Metro PCS            | 1,860  |
| 12      | Available            | 1,978  |
| 13      | Available            | 1,344  |
| 14      | Stephen's Laundry    | 2,500  |
| 15      | Rainbow Shops        | 5,500  |
| 16      | Luen Hop             | 1,500  |
| 17      | Superior Liquors     | 2,430  |
| 18      | Rent A Center        | 4,000  |
| 19 & 20 | O'Reilly Auto Parts  | 7,400  |
| 21      | H & R Block          | 1,400  |
| 22      | <b>Dunkin Donuts</b> | 3,048  |
| 23      | Pro Nails            | 900    |
| 24      | Subway               | 1,600  |
| 25      | PAE                  | 3,450  |