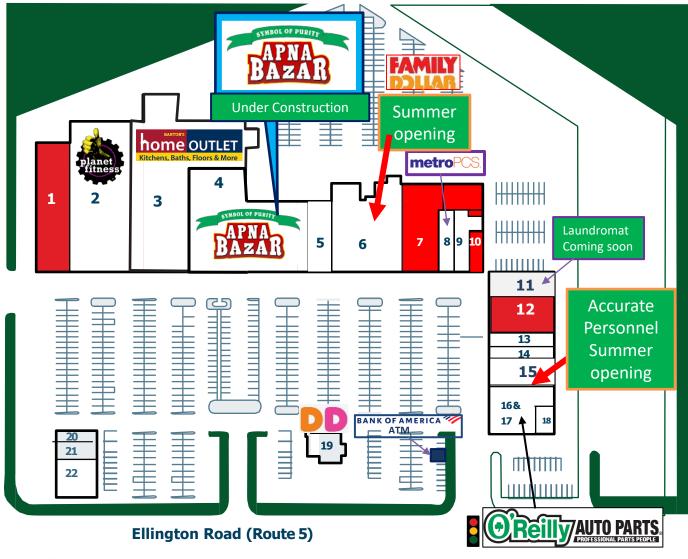

### **TENANT** S/F UNIT **Available** 10,000 23,625 **Planet Fitness Barton's Home Outlet** 25.000 Apna Bazar coming soon 23,323 **First Choice Health** 3,450 **Family Dollar** 11,700 **Available** 9.079 Metro PCS 1,860 9 Tobacco Shop 1,978 10 **Available** 1,344 11 Laundromat 2,500 12 **Available** 5,500 13 **Luen Hop** 1,500 **Superior Liquors** 14 2.430 **Accurate Personnel** 4,000 15 16-17 O'Reilly Auto Parts 7,400 H & R Block 1,400 18 19 **Dunkin Donuts** 3.048 20 **Pro Nails** 900 21 Subway 1,600 22 PAE 3,277