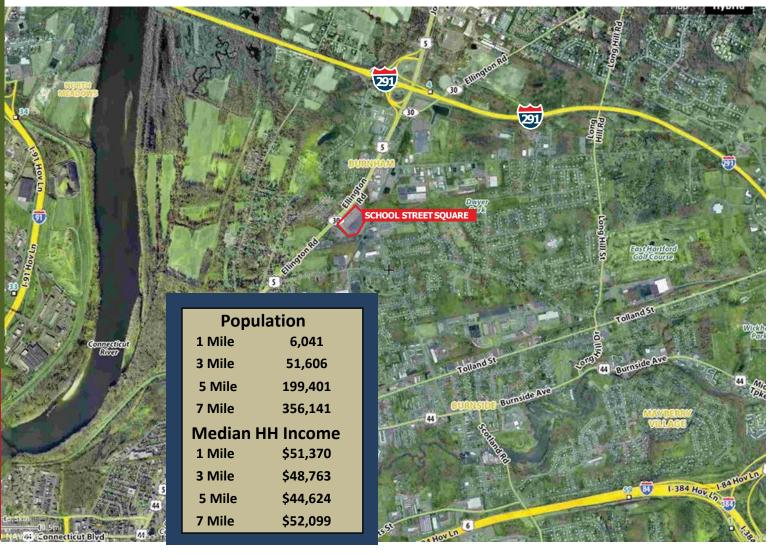

The Center is conveniently located at the signalized intersection of Route 5 and School Street, less than one (1) mile from Interstate 291. A very large population base has numerous ways to access the Shopping Center which has led to its long history as a vibrant Shopping Center.

# SCHOOL STREET SQUARE

**AERIAL VIEW** 

360 Bloomfield Avenue Suite 208, Windsor, CT 06095 Telephone: 860 683-9000 Fax: 860 683-1600

All information furnished is from sources deemed reliable and is submitted subject to errors, omissions, change of price or rental, change of other terms and conditions, suitable references, prior sale, lease or financing, or withdrawal without notice. No representation is made to the accuracy of any information furnished.