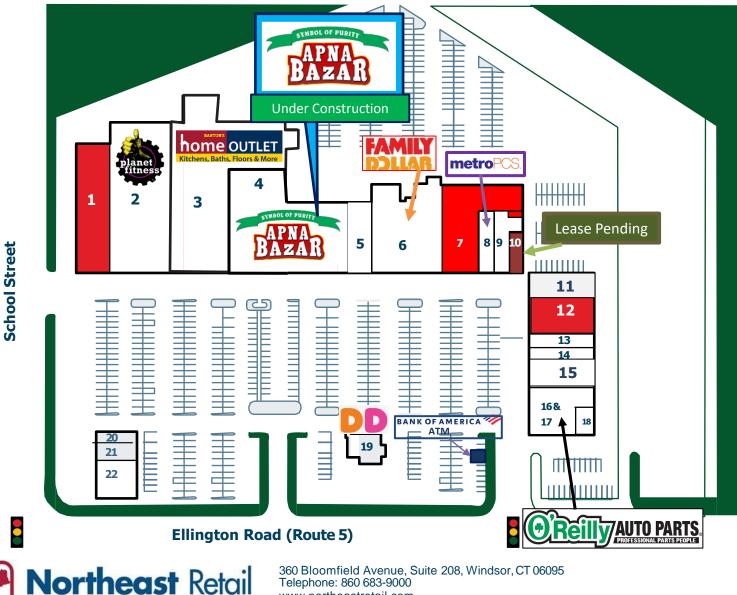

## **SCHOOL STREET SQUARE**

| UNIT  | TENANT                 | S/F    |
|-------|------------------------|--------|
| 1     | Available              | 10,000 |
| 2     | Planet Fitness         | 23,625 |
| 3     | Barton's Home Outlet   | 25,000 |
| 4     | Apna Bazar coming soon | 23,323 |
| 5     | First Choice Health    | 3,450  |
| 6     | Family Dollar          | 11,700 |
| 7     | Available              | 9,079  |
| 8     | Metro PCS              | 1,860  |
| 9     | Tobacco Shop           | 1,978  |
| 10    | Lease Pending          | 1,344  |
| 11    | Laundromat             | 2,500  |
| 12    | Available              | 5,500  |
| 13    | Luen Hop               | 1,500  |
| 14    | Superior Liquors       | 2,430  |
| 15    | Accurate Personnel     | 4,000  |
| 16-17 | O'Reilly Auto Parts    | 7,400  |
| 18    | H & R Block            | 1,400  |
| 19    | Dunkin Donuts          | 3,048  |
| 20    | Pro Nails              | 900    |
| 21    | Subway                 | 1,600  |
| 22    | PAE                    | 3,277  |
|       |                        |        |

## SPACE FOR LEASE

School Street Square, a regional Shopping Center serves a trade area of diverse customers in East Hartford, South Windsor and Windsor.

The Center is under new ownership with a new grocery store under construction. Family Dollar, a laundromat & Accurate Personnel opened in 2023. The new owners have recently completed significant upgrades to the center including façade and parking lot improvements.

The Center is conveniently located at the signalized intersection of Route 5 and School Street, less than one (1) mile from Interstate 291. A very large population base has numerous ways to access the Shopping Center which has led to its long history as a vibrant Shopping Center.