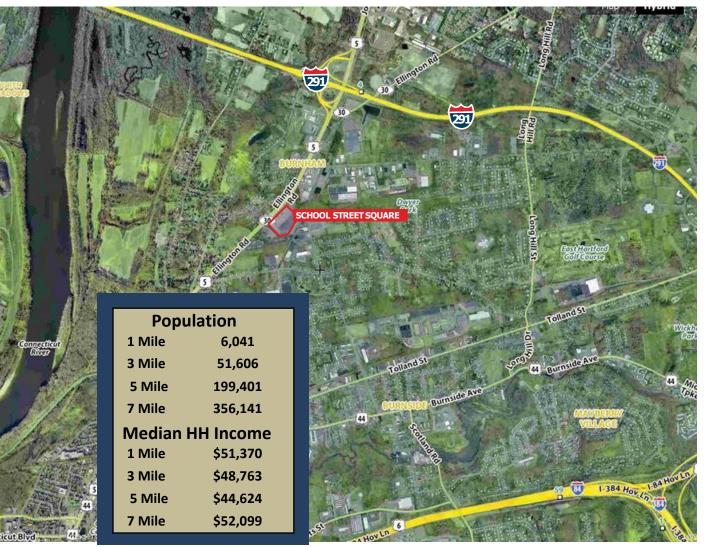

## SCHOOL STREET SQUARE AERIAL VIEW

All information furnished is from sources deemed reliable and is submitted subject to errors, omissions, change of price or rental, change of other terms and conditions, suitable references, prior sale, lease or financing, or withdrawal without notice. No representation is made to the accuracy of any information furnished.

The Center is conveniently located at the signalized intersection of Route 5 and School Street, less than one (1) mile from Interstate 291. A very large population base has numerous ways to access the Shopping Center which has led to its long history as a vibrant Shopping Center.