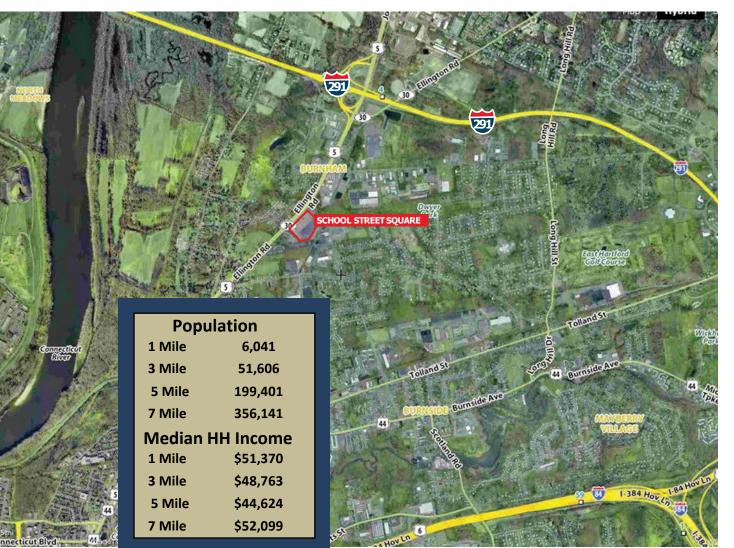

The Center is conveniently located at the signalized intersection of Route 5 and School Street, less than one (1) mile from Interstate 291. A very large population base has numerous ways to access the Shopping Center which has led to its long history as a vibrant Shopping Center.

## SCHOOL STREET SQUARE AERIAL VIEW

360 Bloomfield Avenue Suite208, Windsor, CT 06095 Telephone: 860 683-9000 Fax: 860 683-1600

All information furnished is from sources deemed reliable and is submitted subject to errors, omissions, change of price or rental, change of other terms and conditions, suitable references, prior sale, lease or financing, or withdrawal without notice. No representation is made to the accuracy of any information furnished.