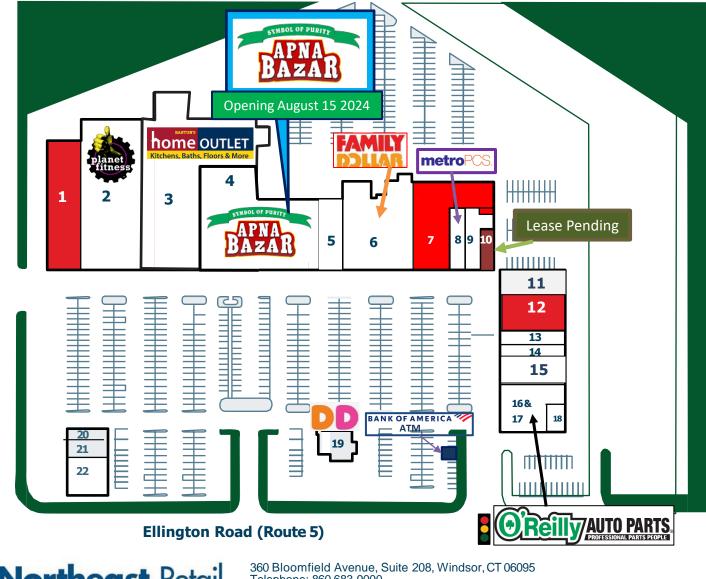

## ORD CT **SCHOOL STREET SQUARE**

| UNIT  | TENANT                 | S/F    |
|-------|------------------------|--------|
| 1     | Available              | 10,000 |
| 2     | Planet Fitness         | 23,625 |
| 3     | Barton's Home Outlet   | 25,000 |
| 4     | Apna Bazar coming soon | 23,323 |
| 5     | First Choice Health    | 3,450  |
| 6     | Family Dollar          | 11,700 |
| 7     | Available              | 9,079  |
| 8     | Metro PCS              | 1,860  |
| 9     | Tobacco Shop           | 1,978  |
| 10    | Lease Pending          | 1,344  |
| 11    | Laundromat             | 2,500  |
| 12    | Available              | 5,500  |
| 13    | Luen Hop               | 1,500  |
| 14    | Superior Liquors       | 2,430  |
| 15    | Accurate Personnel     | 4,000  |
| 16-17 | O'Reilly Auto Parts    | 7,400  |
| 18    | H & R Block            | 1,400  |
| 19    | Dunkin Donuts          | 3,048  |
| 20    | Pro Nails              | 900    |
| 21    | Subway                 | 1,600  |
| 22    | PAE                    | 3,277  |
|       |                        |        |

## SPACE FOR LEASE

School Street Square, a regional Shopping Center serves a trade area of diverse customers in East Hartford, South Windsor and Windsor.

The Center is under new ownership with a new grocery store under construction. Family Dollar, a laundromat & Accurate Personnel opened in 2023. The new owners have recently completed significant upgrades to the center including façade and parking lot improvements.