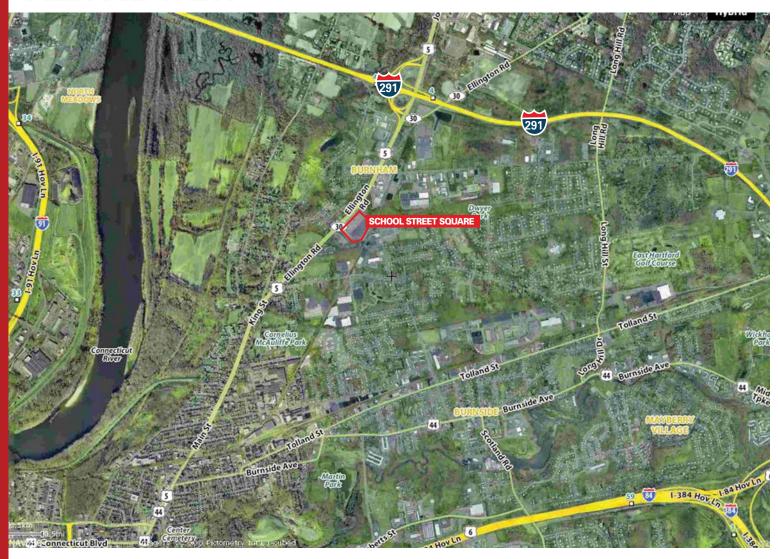

## SCHOOL STREET SQUARE AERIAL VIEW

All information furnished is from sources deemed reliable and is submitted subject to errors, omissions, change of price or rental, change of other terms and conditions, suitable references, prior sale, lease or financing, or withdrawal without notice. No representation is made to the accuracy of any information furnished.

#### LEADING THE WAY IN RETAIL LEASING

School Street Square, a regional Shopping Center serves a trade area of diverse customers in East Hartford, South Windsor and Windsor.

The Center is conveniently located at the signalized intersection of Route 5 and School Street, less than one (1) mile from Interstate 291. A very large population base has numerous ways to access the Shopping Center which has led to its long history as a vibrant Shopping Center.