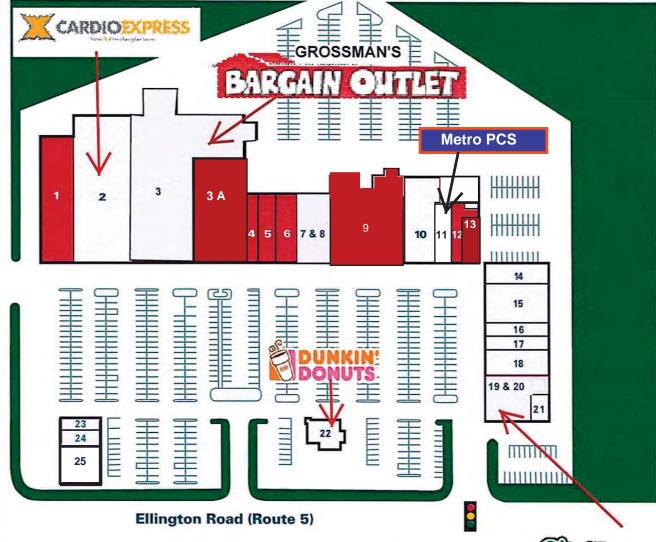

# THE WAY IN RETAIL LEASING

| UNIT    | TENANT               | S/F    |
|---------|----------------------|--------|
| 1       | Available            | 10,000 |
| 2       | Cardio Express       | 23,625 |
| 3       | Grossman's           | 25,000 |
| 3A      | Available            | 13,000 |
| 4       | Available            | 2,000  |
| 5       | Available            | 2,873  |
| 6       | Available            | 3,450  |
| 7       | First Choice Health  | 3,450  |
| 8       | First Choice Health  | 2,000  |
| 9       | Available            | 11,700 |
| 10      | Family Dollar        | 9,079  |
| 11      | Metro PCS            | 1,860  |
| 12      | Available            | 1,978  |
| 13      | Available            | 1,344  |
| 14      | Stephen's Laundry    | 2,500  |
| 15      | Rainbow Shops        | 5,500  |
| 16      | Luen Hop             | 1,500  |
| 17      | Superior Liquors     | 2,430  |
| 18      | Rent A Center        | 4,000  |
| 19 & 20 | O'Reilly Auto Parts  | 7,400  |
| 21      | H & R Block          | 1,400  |
| 22      | <b>Dunkin Donuts</b> | 3,048  |
| 23      | Pro Nails            | 900    |
| 24      | Subway               | 1,600  |
| 25      | PAE                  | 3,450  |

The Center's Tenant mix includes a pharmacy, medical clinics, woman's ready to wear stores, liquor store and other retail and services oriented tenancies.