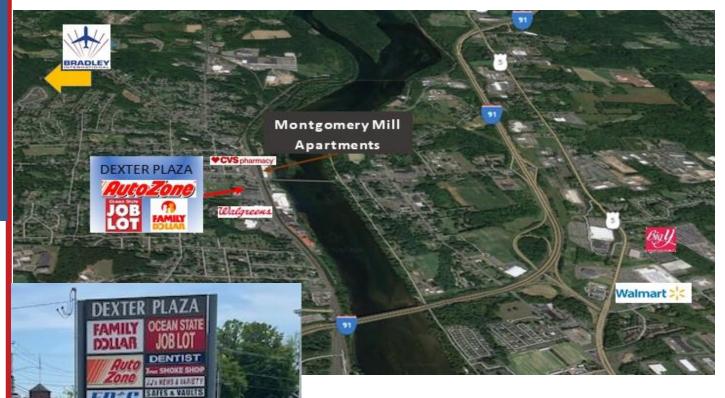

#### **SPACE FOR LEASE**

- ☐ Main Street Shopping
  Center occupied by
  Ocean State Job Lot,
  Family Dollar and Auto
  Zone
- ☐ Easy Access to I-91 and Windsor Locks Amtrak Station
- ☐ 160 NEW Apartments
  Montgomery Mill
  Opened Sept. 2020