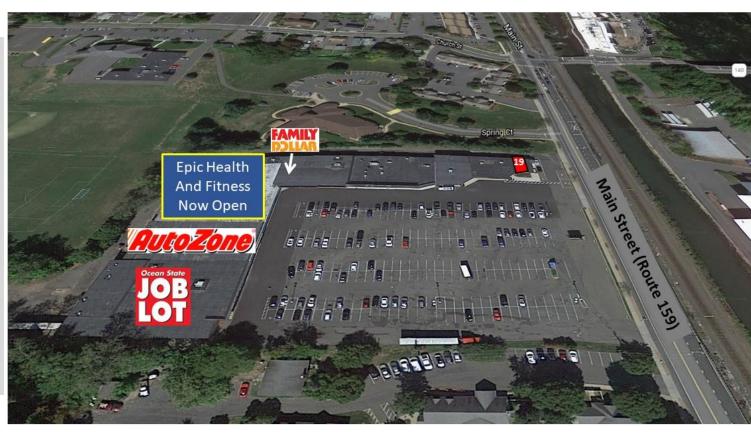

### **DEXTER PLAZA**

**AERIAL VIEW UP TO 1,875 SF AVAILABLE** 

Northeast Retail
Leasing & Management Company, LLC

360 Bloomfield Avenue • Suite 208 • Windsor, CT 06095 Telephone: (860) 683-9000 www.northeastretail.com