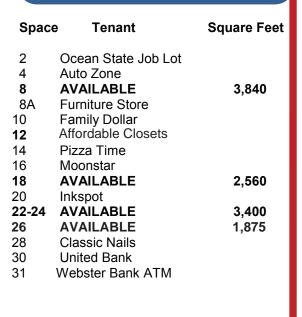

## WINDSOR LOCKS CT DEXTER PLAZA, 18-20 MAIN STREET

UP TO 16,840 SQ. FT. AVAILABLE

360 Bloomfield Avenue • Suite 208 • Windsor, CT 06095 Telephone: (860) 683-9000 • Facsimile (860) 683-1600 <u>www.northeastretail.com</u>