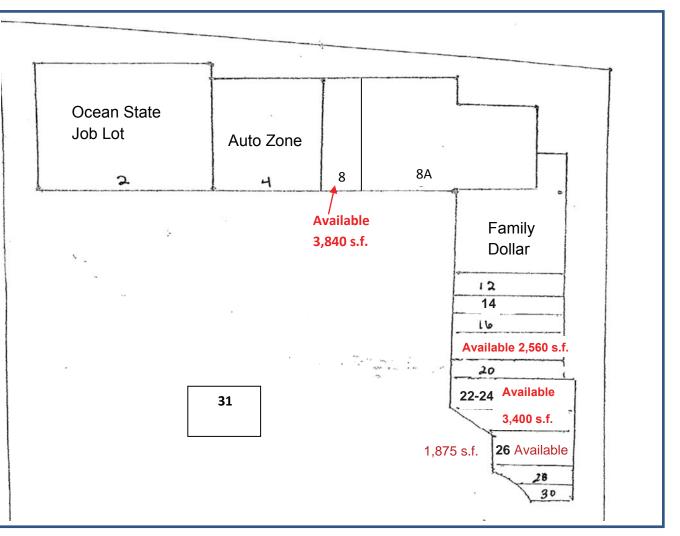

## WINDSOR LOCKS CT DEXTER PLAZA, 18-20 MAIN STREET

UP TO 16,840 SQ. FT. AVAILABLE

360 Bloomfield Avenue • Suite 208 • Windsor, CT 06095 Telephone: (860) 683-9000 • Facsimile (860) 683-1600 <u>www.northeastretail.com</u>