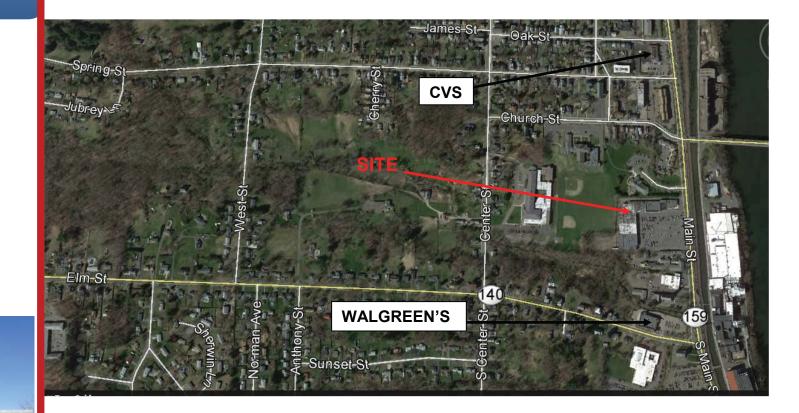

## **DEXTER PLAZA** AERIAL VIEW

Main Street Shopping Center occupied by Ocean State Job Lot, Family Dollar and Auto Zone

Easy access to I-91 and Amtrak

360 Bloomfield Avenue • Suite 208 • Windsor, CT 06095 Telephone: (860) 683-9000 • Facsimile (860) 683-1600 *www.northeastretail.*com