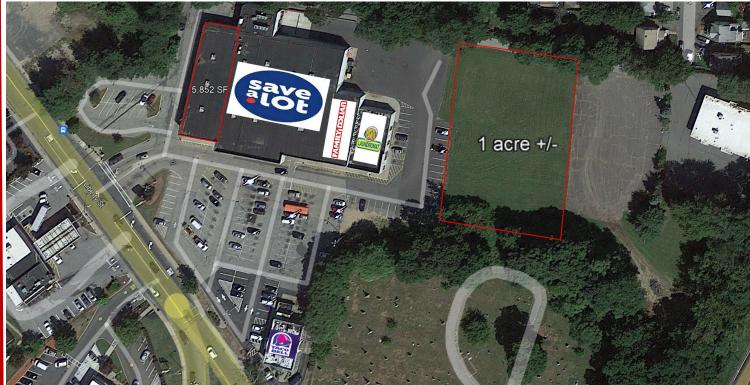

## LIBERTY PLAZA Springfield ma Aerial

360 Bloomfield Avenue • Suite 208 • Windsor, CT 06095 Telephone: (860) 683-9000 <u>www.northeastretail.com</u>