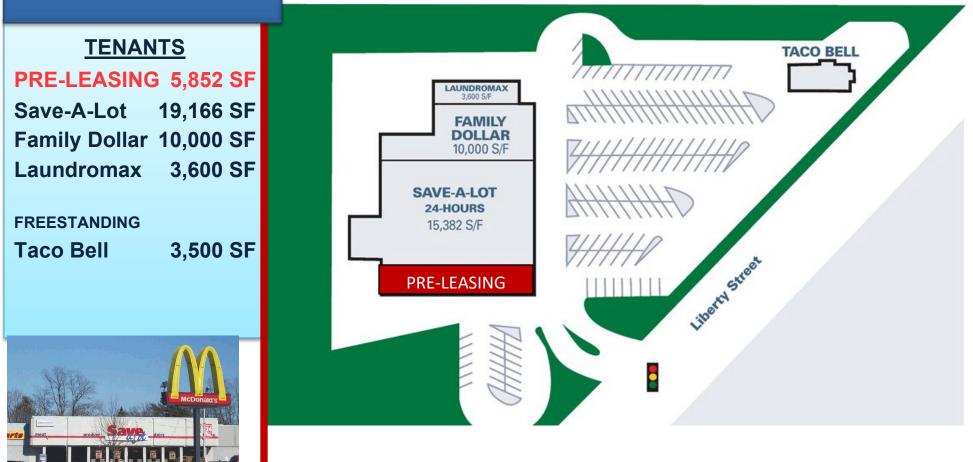

RETAIL FOR LEASE 5,852 SF End-cap space AVAILABLE

### RETAIL FOR LEASE PRE-LEASING 5,852 SF AVAILABLE

#### Located in Springfield, MA

Liberty Plaza offers tenants a high visibility location off I-91 in Springfield, MA.

This community shopping center is anchored by Save-A-Lot Supermarket, and includes Family Dollar Laundromax and Taco Bell.

Pre-leasing one available space for future occupancy.