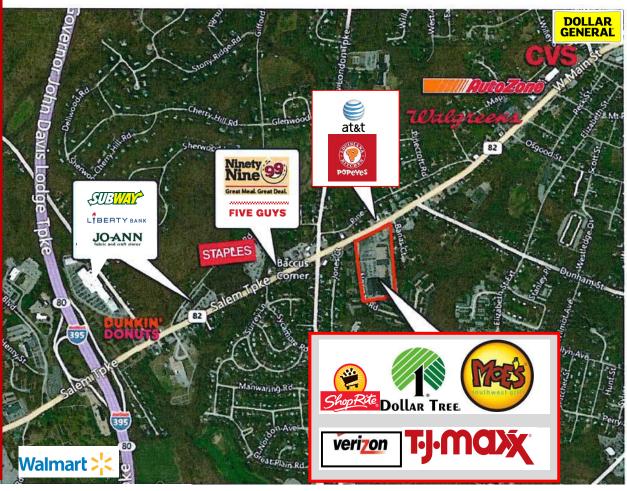

loomfield Avenue • Suite 208 • Windsor, CT 06095 Telephone: (860) 683-9000 • Facsimile (860) 683-1600 www.northeastretail.com

### LEADING THE WAY IN RETAIL LEASING

Marcus Plaza is the Dominant Retail center on Route 82 in Norwich CT.

The remodeled center is anchored by Shop Rite and TJ Maxx.

An outparcel building was recently constructed for Verizon and Moe's Southwest Grill.

Two spaces are available, 3,850 and 10,800 SF with panels available on the pylon.

Any tenant considering the Norwich market should have Marcus Plaza on their short list.

### **DEMOGRAPHICS**

**MEDIAN INCOME** 

| 1 | Mile | 7,090  | \$45,135 |
|---|------|--------|----------|
| 3 | Mile | 33,717 | \$51,714 |
| 5 | Mile | 54 031 | \$54 679 |

POP.

RADIUS

Traffic Count 17,100+ADT

## MARCUS PLAZA AERIAL VIEW