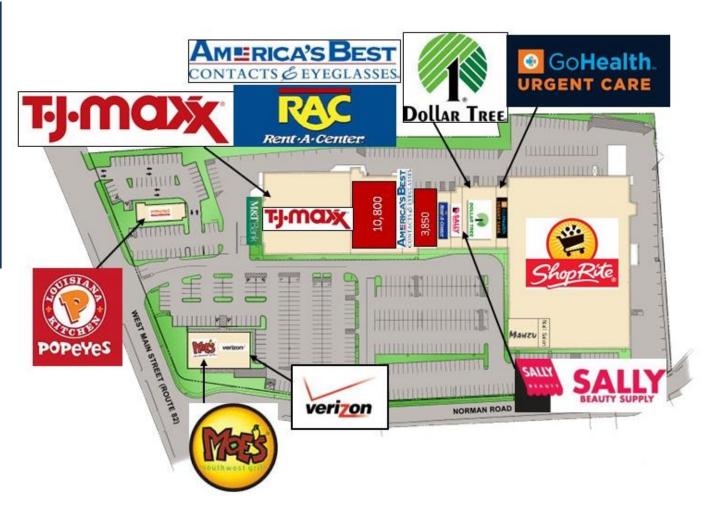

### **Tenants**

M&T Bank

**TJ Maxx** 

AVAILABLE 10,800

**America's Best Eyeglasses** 

AVAILABLE 3,850

**Rent A Center** 

**Sally Beauty** 

**Dollar Tree** 

**Shop Rite** 

Popeye's

**Moe's Southwest Grill** 

Verizon

360 Bloomfield Avenue • Suite 208 • Windsor, CT 06095 Telephone: (860) 683-9000 • Facsimile (860) 683-1600 www.northeastretail.com

### LEADING THE WAY IN RETAIL LEASING

Marcus Plaza is the Dominant Retail center on Route 82 in Norwich CT.

The remodeled center is anchored by Shop Rite and TJ Maxx.

An outparcel building was recently constructed for Verizon and Moe's Southwest Grill.

Two spaces are available, 3,850 and 10,800 SF with panels available on the pylon.

Any tenant considering the Norwich market should have Marcus Plaza on their short list.