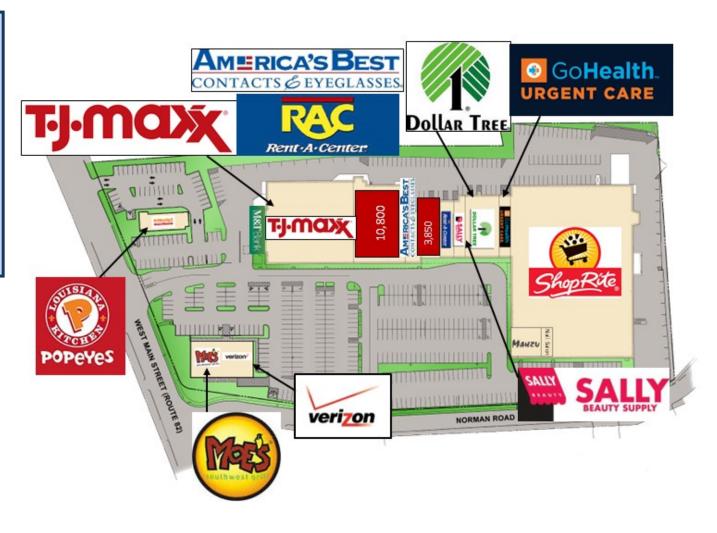

### **Tenants**

M&T Bank

**TJ Maxx** 

AVAILABLE 10,800

**America's Best Eyeglasses** 

AVAILABLE 3,850

**Rent A Center** 

**Sally Beauty** 

**Dollar Tree** 

**Shop Rite** 

Popeye's

**Moe's Southwest Grill** 

Verizon

360 Bloomfield Avenue • Suite 208 • Windsor, CT 06095 Telephone: (860) 683-9000 www.northeastretail.com

## LEADING THE WAY IN RETAIL LEASING

Marcus Plaza is the Dominant Retail center on Route 82 in Norwich CT.

The remodeled center is anchored by Shop Rite and TJ Maxx.

An outparcel building was recently constructed for Verizon and Moe's Southwest Grill.

Two spaces are available,3,850 and 10,800 SF with panels available on the pylon.

Any tenant considering the Norwich market should have Marcus Plaza on their short list.