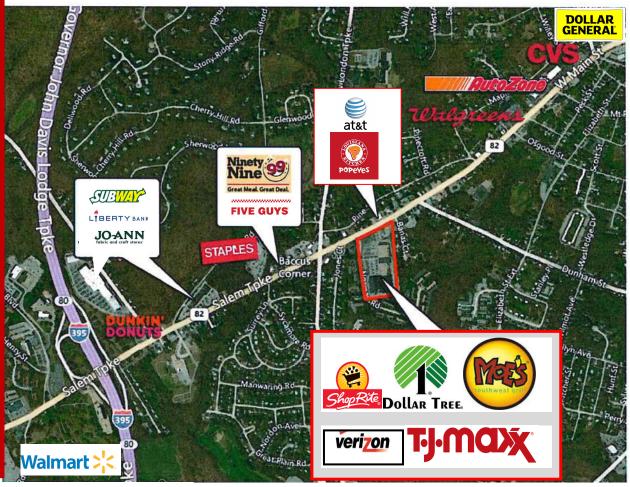

08 • Windsor, CT 06095 Telephone: (860) 683-9000 www.northeastretail.com

## LEADING THE WAY IN RETAIL LEASING

Marcus Plaza is the Dominant Retail center on Route 82 in Norwich CT.

The remodeled center is anchored by Shop Rite and TJ Maxx.

An outparcel building was recently constructed for Verizon and Moe's Southwest Grill.

Two spaces are available,3,850 and 10,800 SF with panels available on the pylon.

Any tenant considering the Norwich market should have Marcus Plaza on their short list.

#### **DEMOGRAPHICS**

| RADIUS |      | POP.   | AVERAGE INCOME |
|--------|------|--------|----------------|
| 1      | Mile | 7,090  | \$68,764       |
| 3      | Mile | 33,717 | \$72,686       |
| 5      | Mile | 54,031 | \$76,953       |

Traffic Count 17,100+ADT

## MARCUS PLAZA AERIAL VIEW