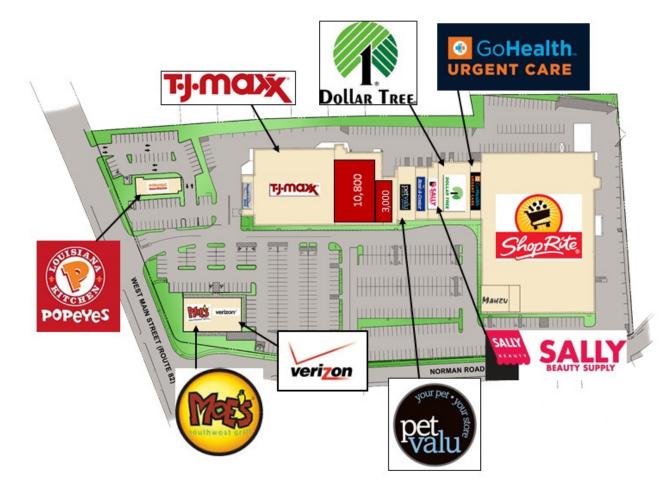

#### **Tenants**

**Peoples Bank** 

TJ Maxx

AVAILABLE 10,800 AVAILABLE 3.800

Pet Valu

**Rent A Center** 

**Sally Beauty** 

**Dollar Tree** 

Shop Rite Popeye's

Moe's Southwest Grill

Verizon

# MARCUS PLAZA AERIAL VIEW

Marcus Plaza is the Dominant Retail center on Route 82 in Norwich CT.

The remodeled center is anchored by Shop Rite and TJ Maxx.

An outparcel building was recently constructed for Verizon and Moe's Southwest Grill.

Two spaces are available, 3,000 SF and 10,800 SF with panels for both on the pylon.

Any tenant considering the Norwich market should have Marcus Plaza on their short list.