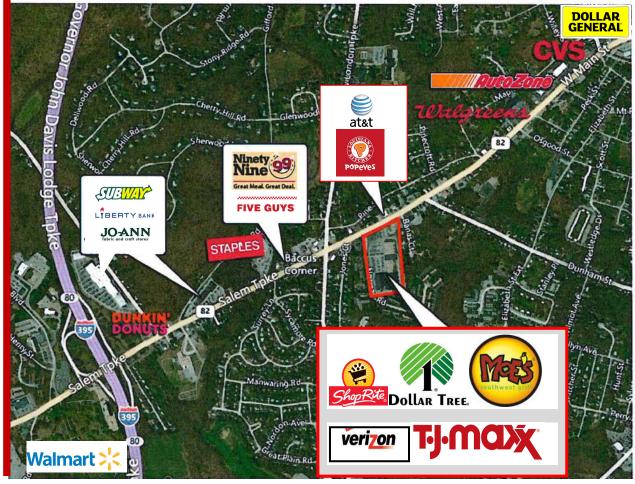

# MARCUS PLAZA AERIAL VIEW

Marcus Plaza is the Dominant Retail center on Route 82 in Norwich CT.

The remodeled center is anchored by Shop Rite and TJ Maxx.

An outparcel building was recently constructed for Verizon and Moe's Southwest Grill.

Traffic Count 21,000+ADT

360 Bloomfield Avenue • Suite 208 • Windsor, CT 06095 Telephone: (860) 683-9000 • Facsimile (860) 683-1600 www.northeastretail.com