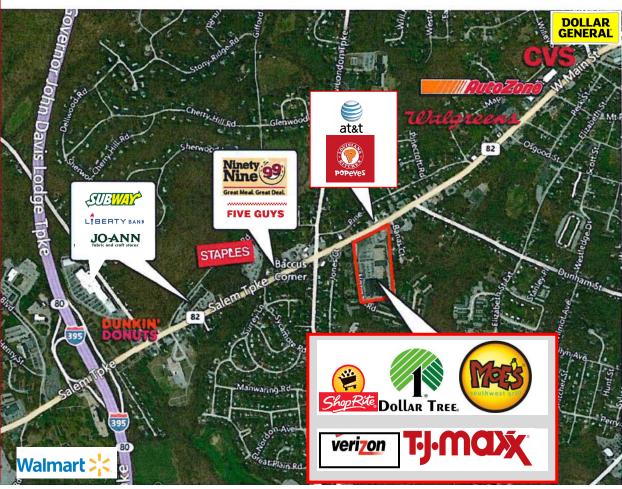

# MARCUS PLAZA AERIAL VIEW

Marcus Plaza is the Dominant Retail center on Route 82 in Norwich CT.

The remodeled center is anchored by Shop Rite and TJ Maxx.

An outparcel building was recently constructed for Verizon and Moe's Southwest Grill.