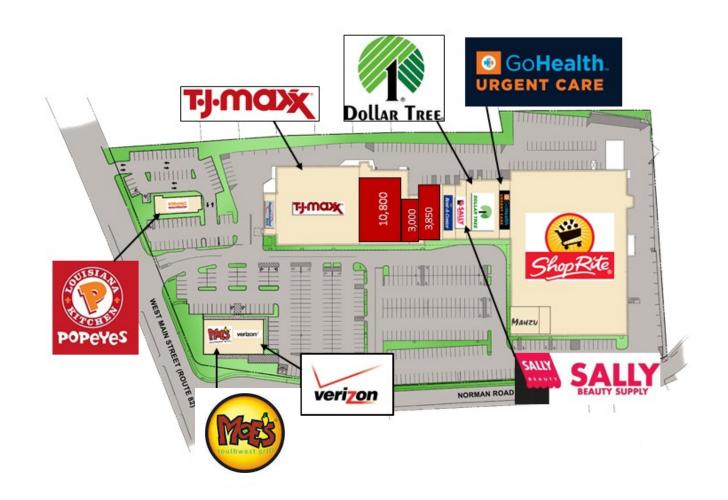

#### Tenants **Peoples Bank** TJ Maxx **AVAILABLE** 10.800 **AVAILABLE** 3,000 **AVAILABLE** 3.850 **Rent A Center** Sally Beauty **Dollar Tree** Shop Rite Popeye's Moe's Southwest Grill Verizon

Two spaces are available, 3,000 SF and 10,800 SF with panels for both on the pylon.

Any tenant considering the Norwich market should have Marcus Plaza on their short list.