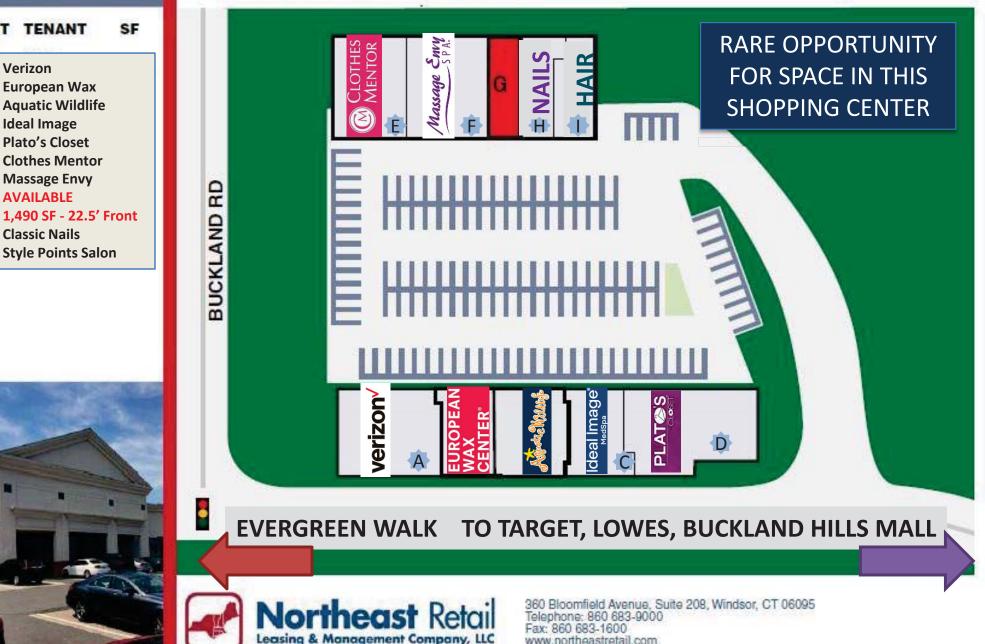

LEADING RETAIL LEASING

UNIT TENANT

Verizon

**European Wax** 

**Ideal Image** Plato's Closet

**Aquatic Wildlife** 

**Clothes Mentor** 

**Massage Envy** 

**AVAILABLE** 

**Classic Nails** 

Α

**B1** 

**B2** С

D

Ε F

G

н

L

## SOUTH WINDSOR CT **EVERGREEN RUN**

Signature location in Connecticut's #1 super regional shopping destination.

The area generates over \$1 Billion in annual sales and 60 Million Shopping trips per year.

Connecticut's largest trade area of over 500,000 shoppers. Median incomes exceed \$75k.

Evergreen Run is located at the entrance to the Evergreen Walk Lifestyle Center and on the drive which connects to the Buckland Hills Mall.