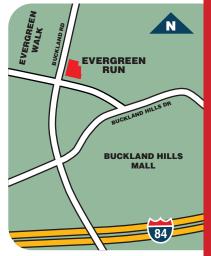

## SOUTH WINDSOR CT **EVERGREEN RUN**

Signature location in Connecticut's #1 super regional shopping destination.

The area generates over \$1 Billion in annual sales and 60 Million Shopping trips per year.

Connecticut's largest trade area of over 500,000 shoppers. Median incomes exceed \$75k.

Evergreen Run is located at the entrance to the Evergreen Walk Lifestyle Center and on the drive which connects to the Buckland Hills Mall.