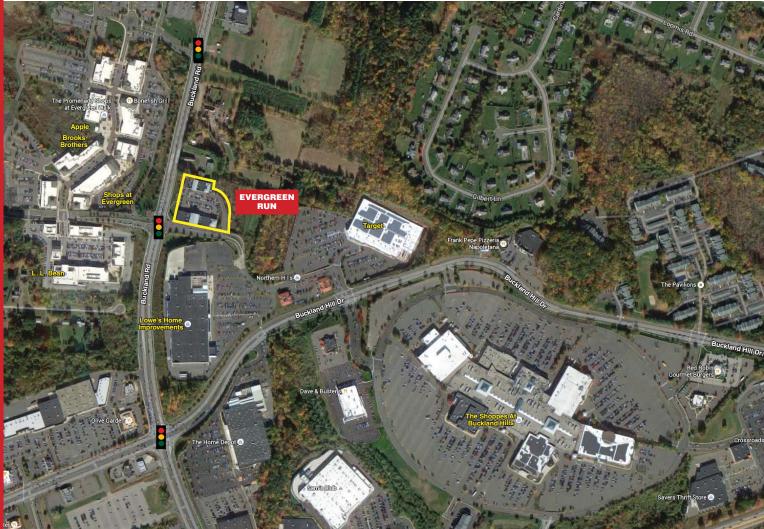

## SOUTH WINDSOR CT **EVERGREEN RUN**

Signature location in Connecticut's #1 super regional shopping destination.

The area generates over \$1 Billion in annual sales and 60 Million Shopping trips per year.

Connecticut's largest trade area of over 500,000 shoppers. Median incomes exceed \$75k.

Evergreen Run is located at the entrance to the Evergreen Walk Lifestyle Center and on the drive which connects to the Buckland Hills Mall.