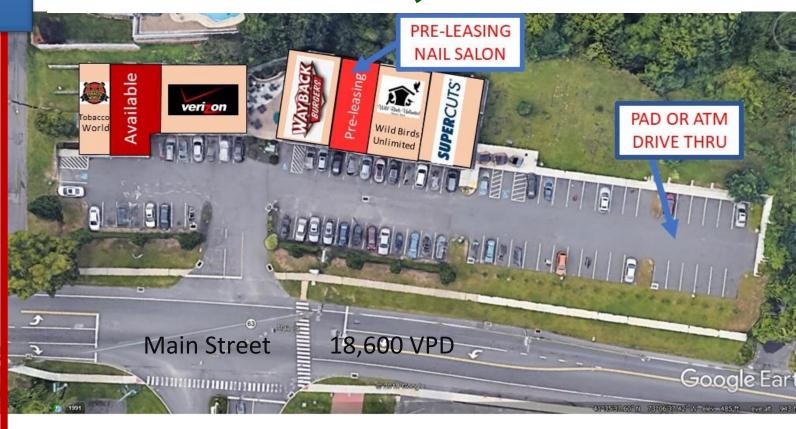

# **RETAIL FOR LEASE**

1,050 SF

**Pad or ATM** 

**Existing Nail Salon** 

**AVAILABLE** 

### **TENANTS**

**Verizon** 

**Tobacco World** 

**PRE-LEASING** 

NAIL SALON 1,000 SF

Wild Birds

**SuperCuts** 

Jake's Wayback

Available 1,050 SF

Pad or ATM Site Available

# 1,050 SF 1,000 SF Salon Pad or ATM Site AVAILABLE

Located in Watertown, CT

Watertown Plaza offers tenants a high visibility location on busy Route 63 (Main Street) Watertown, CT.

This attractive New England style shopping center is directly across from Marshall's and Adam's Supermarket, the largest grocery store in the area.

One space and one Pad Site are available for immediate occupancy.