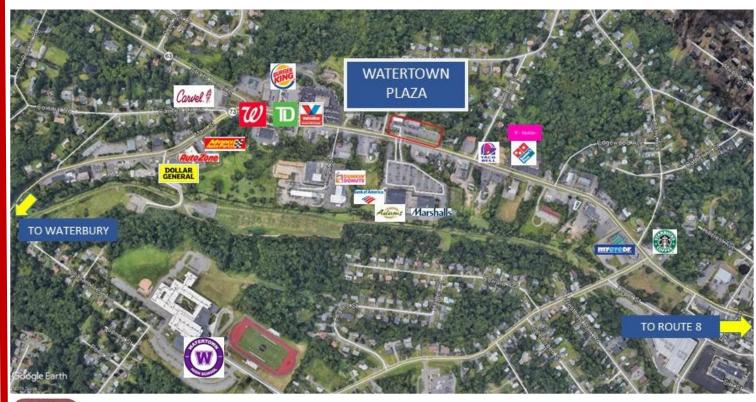

# WATERTOWN PLAZA

WATERTOWN, CT

**Marshalls** 

**Bank of America**.

360 Bloomfield Avenue • Suite 208 • Windsor, CT 06095 Telephone: (860) 683-9000 www.northeastretail.com

# 1,050 SF 1,000 SF Salon Pad or ATM Site AVAILABLE

Located in Watertown, CT

Watertown Plaza offers tenants a high visibility location on busy Route 63 (Main Street) Watertown, CT.

This attractive New England style shopping center is directly across from Marshall's and Adam's Supermarket, the largest grocery store in the area.

# WATERTOWN CT AERIAL

360 Bloomfield Avenue • Suite 208 • Windsor, CT 06095 Telephone: (860) 683-9000 www.northeastretail.com