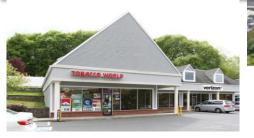

# **RETAIL FOR LEASE**

1,050 SF

**Pad or ATM** 

**Existing Nail Salon** 

**AVAILABLE** 

### **TENANTS**

**Verizon** 

**Tobacco World** 

**PRE-LEASING** 

NAIL SALON 1,000 SF

Wild Birds

**SuperCuts** 

Jake's Wayback

Available 1,050 SF

Pad or ATM Site Available