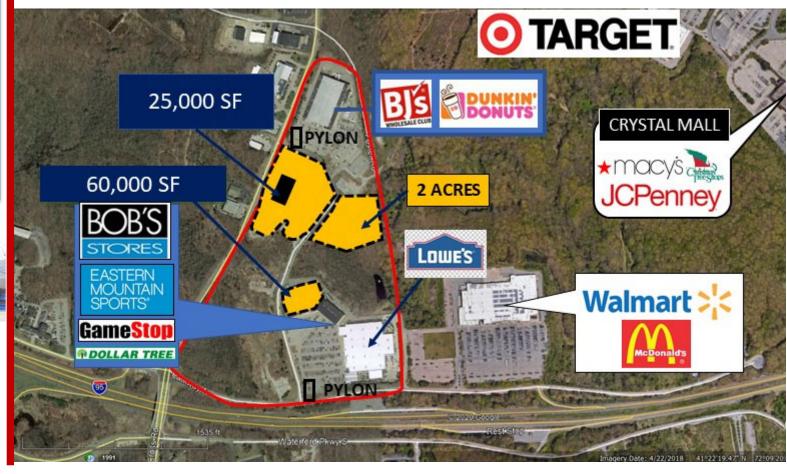

ANCHOR SPACE
60,000 SF
PRELEASING
FREESTANDING

25,000 SF

**PRELEASING** 

PAD SITE

2 ACRES

## CROSS ROADS PLAZA

WATERFORD, CT AERIAL

360 Bloomfield Avenue • Suite 208 • Windsor, CT 06095 Telephone: (860) 683-9000 • Facsimile (860) 683-1600 www.northeastretail.com

### **Preleasing**

60,000 SF Anchor Space 25,000 SF Freestanding

20,600 SF and 2 Acre Pad Site Available

Lowes, Walmart, BJ's, Regal Cinemas, Bob Clothing and Eastern Mountain Sports anchor this regional shopping destination in Waterford, CT. The sales volume generated by these stores, shadow anchor Super Walmart and the smaller tenants such as Game Stop, Dollar Tree and McDonald's attest to the level of customer traffic that this hub generates.