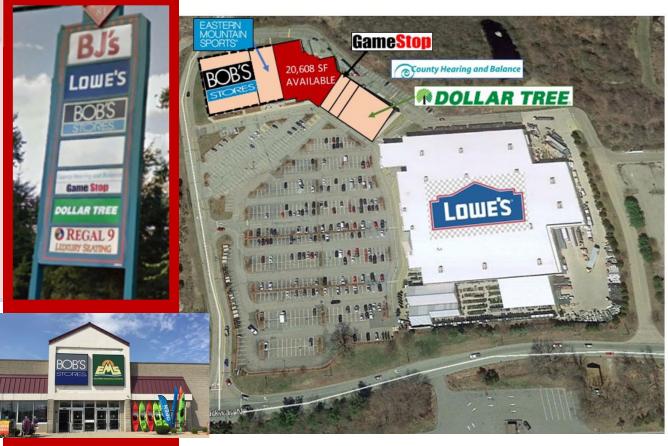

ANCHOR SPACE
60,000 SF
PRELEASING
FREESTANDING

25,000 SF

**PRELEASING** 

PAD SITE

2 ACRES

### **Preleasing**

60,000 SF Anchor Space 25,000 SF Freestanding

20,600 SF and 2 Acre Pad Site Available

Lowes, Walmart, BJ's, Regal Cinemas, Bob Clothing and Eastern Mountain Sports anchor this regional shopping destination in Waterford, CT. The sales volume generated by these stores, shadow anchor Super Walmart and the smaller tenants such as Game Stop, Dollar Tree and McDonald's attest to the level of customer traffic that this hub generates.

# CROSS ROADS PLAZA WATERFORD CT

360 Bloomfield Avenue • Suite 208 • Windsor, CT 06095 Telephone: (860) 683-9000 • Facsimile (860) 683-1600 www.northeastretail.com