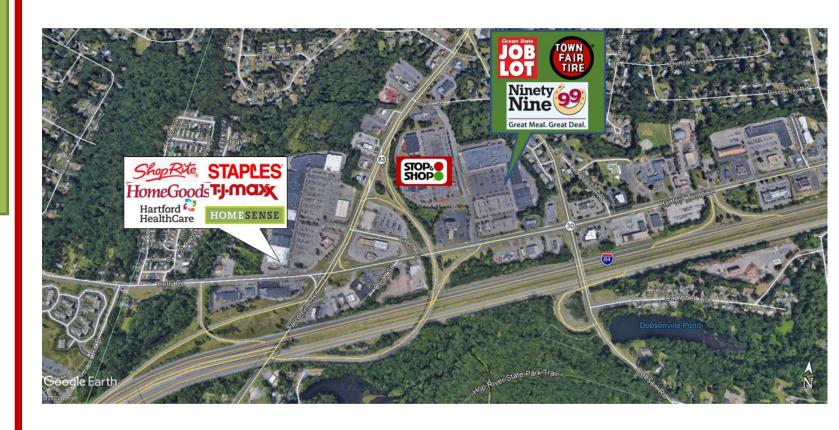

## 295 HARTFORD TPKE **VERNON CT**

Community Center with great market presence shadow Anchored by Stop & Shop located east of Hartford.

Join Ocean State Job Lot, Ninety-Nine, and Town Fair Tire.

Easy access to I-84

Access from Route 83 and 30 27,000 VPD - Talcottville Road 18,000 VPD - Hartford Turnpike