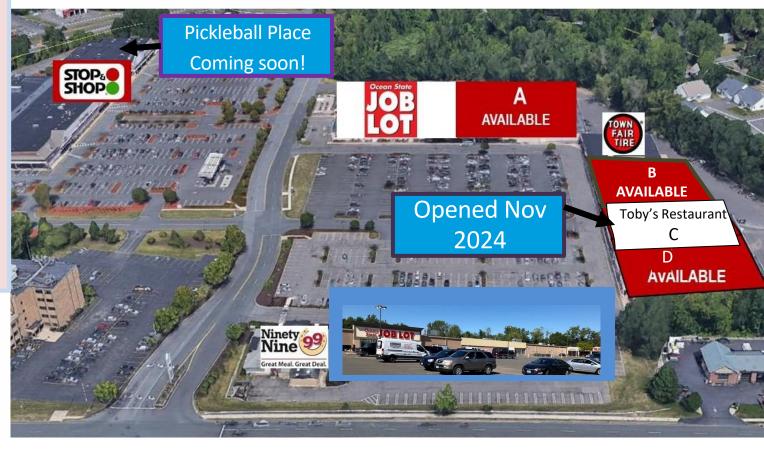

### **RETAIL FOR LEASE**

Up to 44,000 Sq. Ft.

AVAILABLE SUB DIVIDABLE

### Up to 44,000 Sq. Ft. **AVAILABLE**

### **AVAILABLE FOR LEASE WILL DEMISE**

44,000 14,500

**Tenant** Sq. Ft. 30,750

360 Bloomfield Avenue • Suite 208 • Windsor, CT 06095 Telephone: (860) 683-9000 • Facsimile (860) 683-1600 www.northeastretail.com