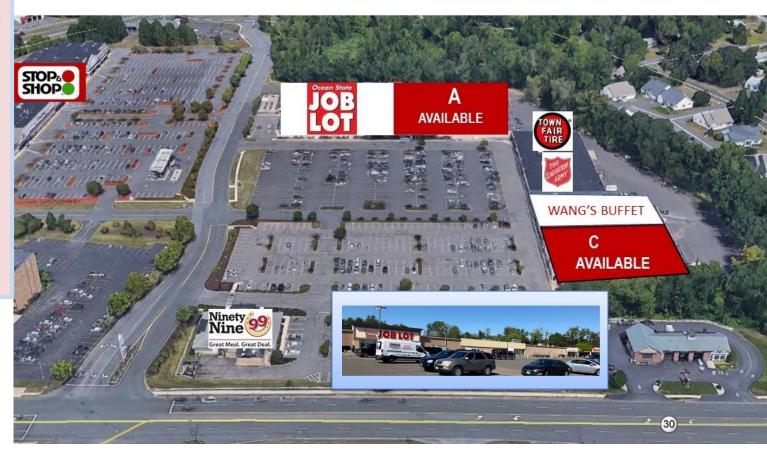

### RETAIL FOR LEASE

Up to 44,000 Sq. Ft.

AVAILABLE SUB DIVIDABLE

### Up to 44,000 Sq. Ft. AVAILABLE

## AVAILABLE FOR LEASE WILL DEMISE

Tenant Sq. Ft.

A 44,000

C 30,750

360 Bloomfield Avenue • Suite 208 • Windsor, CT 06095 Telephone: (860) 683-9000 • Facsimile (860) 683-1600 www.northeastretail.com