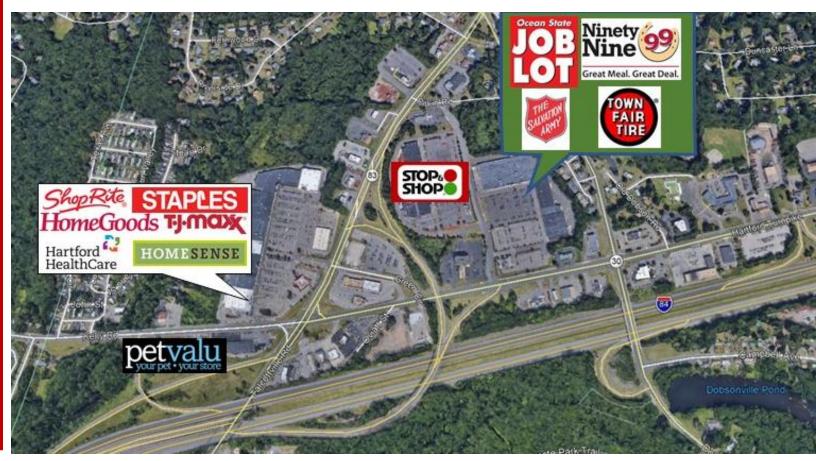

# 295 HARTFORD TPKE

VERNON, CT AERIAL

360 Bloomfield Avenue • Suite 208 • Windsor, CT 06095 Telephone: (860) 683-9000 • Facsimile (860) 683-1600 www.northeastretail.com

# 295 HARTFORD TPKE VERNON CT

Community Center with great market presence shadow Anchored by Stop & Shop located east of Hartford.

Join **NEW** Ocean State Job Lot

Easy access to I-84

Access from Route 83 and 30