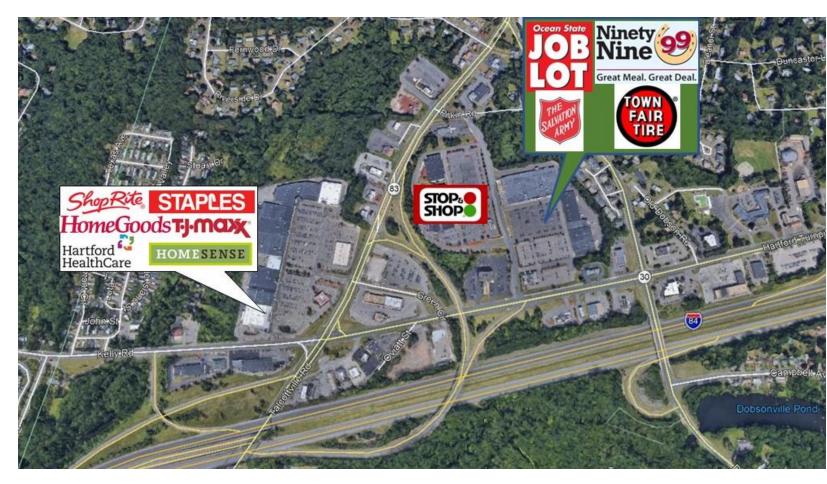

# Up to 44,000 Sq. Ft. AVAILABLE SUB DIVIDABLE

Community Center with great market presence shadow Anchored by Stop & Shop located east of Hartford.

Join Ocean State Job Lot, Ninety-Nine, Town Fair Tire and Salvation Army.

Easy access to I-84

Access from Route 83 and 30

27,000 VPD - Talcottville Road

18,000 VPD - Hartford Turnpike