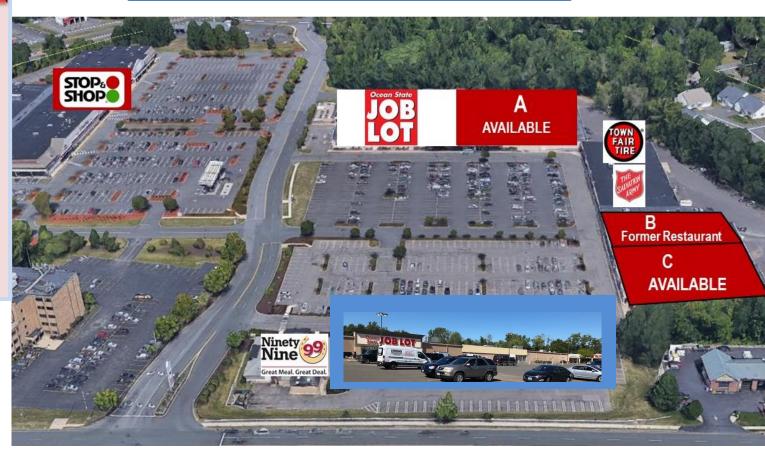

### **RETAIL FOR LEASE**

Up to 44,000 Sq. Ft.

AVAILABLE SUB DIVIDABLE

### AVAILABLE FOR LEASE WILL DEMISE

Tenant Sq. Ft.

A 44,000

B 9,055

C 30,750

## 295 HARTFORD TPKE VERNON CT

TURNKEY RESTAURANT AVAILABLE

360 Bloomfield Avenue • Suite 208 • Windsor, CT 06095 Telephone: (860) 683-9000

www.northeastretail.com