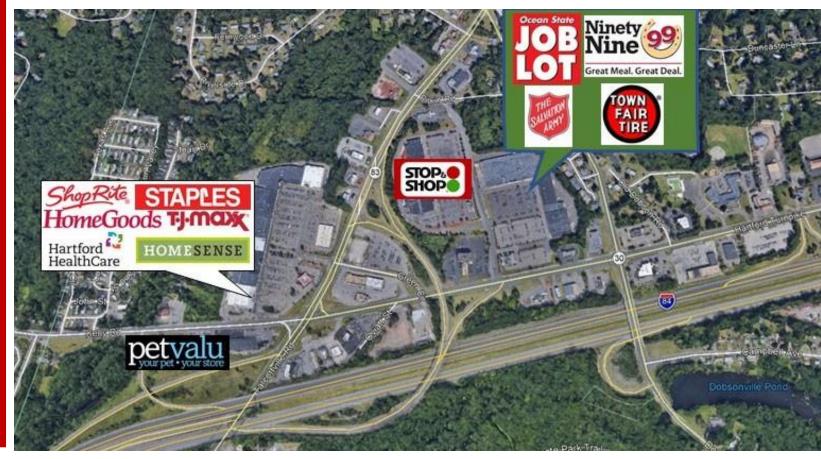

## 295 HARTFORD TPKE

VERNON, CT AERIAL

360 Bloomfield Avenue • Suite 208 • Windsor, CT 06095 Telephone: (860) 683-9000 • Facsimile (860) 683-1600 www.northeastretail.com

# 295 HARTFORD TPKE VERNON CT

Community Center with great market presence shadow Anchored by Stop & Shop located east of Hartford.

Join Ocean State Job Lot, Ninety-Nine, and Town Fair Tire.

Easy access to I-84

Access from Route 83 and 30 27,000 VPD – Talcottville Road 18,000 VPD – Hartford Turnpike