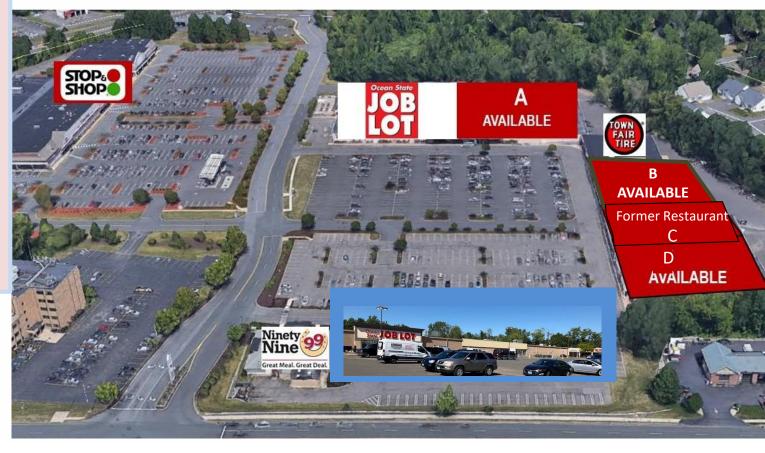

### **RETAIL FOR LEASE**

Up to 44,000 Sq. Ft.

AVAILABLE SUB DIVIDABLE

### Up to 44,000 Sq. Ft. AVAILABLE

## AVAILABLE FOR LEASE WILL DEMISE

TenantSq. Ft.A44,000B14,500C9,055D30,750

360 Bloomfield Avenue • Suite 208 • Windsor, CT 06095 Telephone: (860) 683-9000 • Facsimile (860) 683-1600 www.northeastretail.com