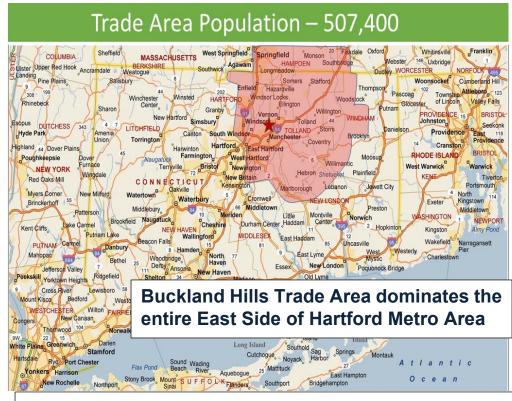

# **BUCKLAND HILLS**

### MANCHESTER, CT

- Buckland Hills has the largest concentration of Retail in Connecticut
- Over \$3.8 Billion in retail sales demand
- Trade Area Median Income is \$75,902

360 Bloomfield Avenue • Suite 208 • Windsor, CT 06095 Telephone: (860) 683-9000 • Facsimile (860) 683-1600 www.northeastretail.com

#### **DEMOGRAPHICS**

#### **Population**

3 Mile 59,070 5 Mile 128,028 10 Mile 450,231 15 Mile 751,616