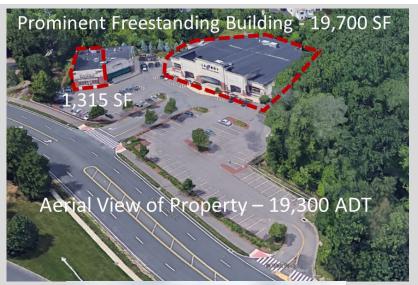

### 19,700 SF & 1,315 SF AVAILABLE

Buckland Hills Mall offers the largest concentration of Retail between Boston and New York.

## BUCKLAND HILLS MANCHESTER CT AERIAL

360 Bloomfield Avenue • Suite 208 • Windsor, CT 06095 Telephone: (860) 683-9000 • Facsimile (860) 683-1600 www.northeastretail.com