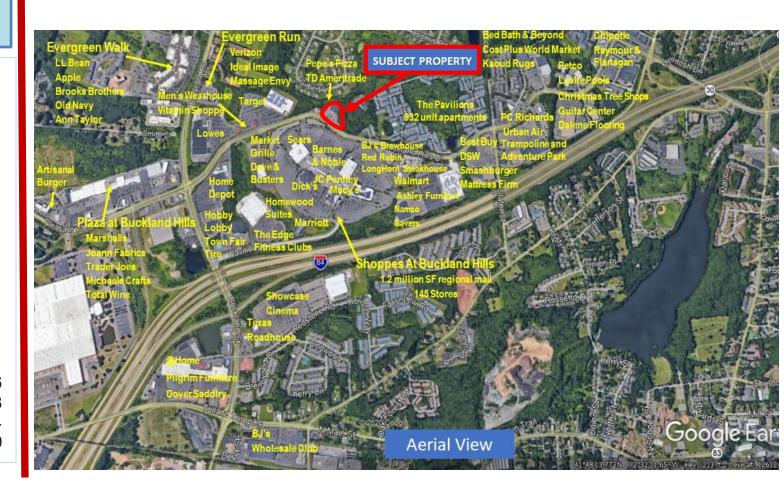

## BUCKLAND HILLS MANCHESTER CT AERIAL

360 Bloomfield Avenue • Suite 208 • Windsor, CT 06095 Telephone: (860) 683-9000 • Facsimile (860) 683-1600 www.northeastretail.com