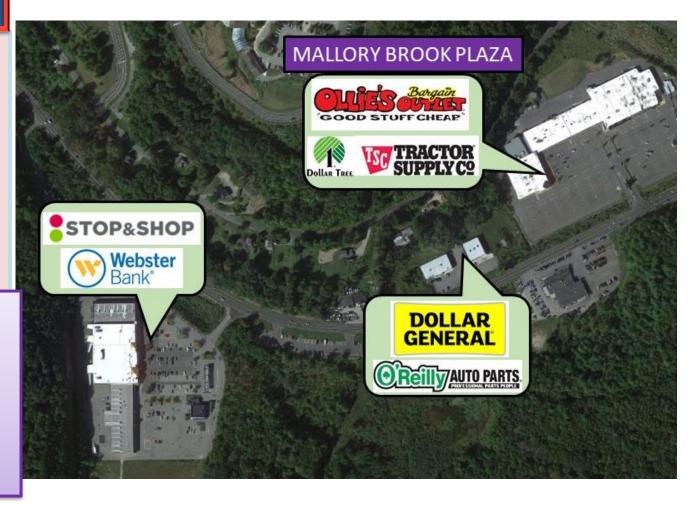

# MALLORY BROOK PLAZA

BARKHAMSTED, CT AERIAL

# MALLORY BROOK PLAZA BARKHAMSTED CT

Mallory Brook Plaza is anchored by Tractor Supply, Dollar Tree and Ollie's Bargain Outlet which opened May 2021. The plaza is a 116,640 square foot community center with up to 10,000 square feet available for lease. Located on busy New Hartford Road (US Route 44), it serves the shopping needs of customers in the North-West corner of Connecticut.