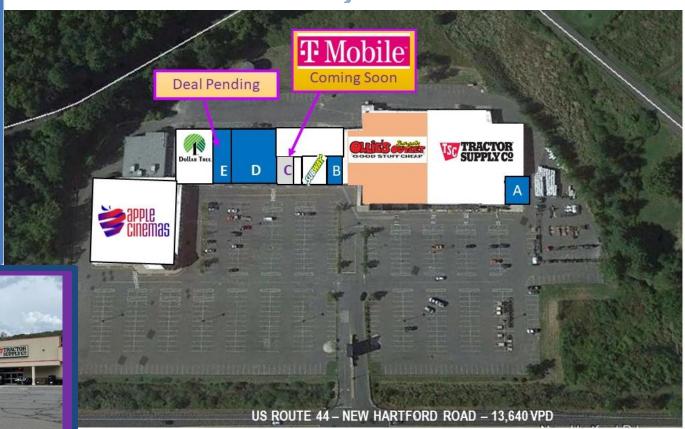

# MALLORY BROOK PLAZA BARKHAMSTED CT

Mallory Brook Plaza is anchored by Tractor Supply, Dollar Tree and Ollie's Bargain Outlet which opened May 2021. The plaza is a 116,640 square foot community center with up to 10,000 square feet available for lease. Located on busy New Hartford Road (US Route 44), it serves the shopping needs of customers in the North-West corner of Connecticut.

Traffic Count: 13,640 VPD

#### **AVAILABLE SPACE**

No. Square Feet

A 1,684

B 1,300

D 10,000

E 1,800 (deal pending)

360 Bloomfield Avenue • Suite 208 • Windsor, CT 06095 Telephone: (860) 683-9000 • Facsimile (860) 683-1600 www.northeastretail.com